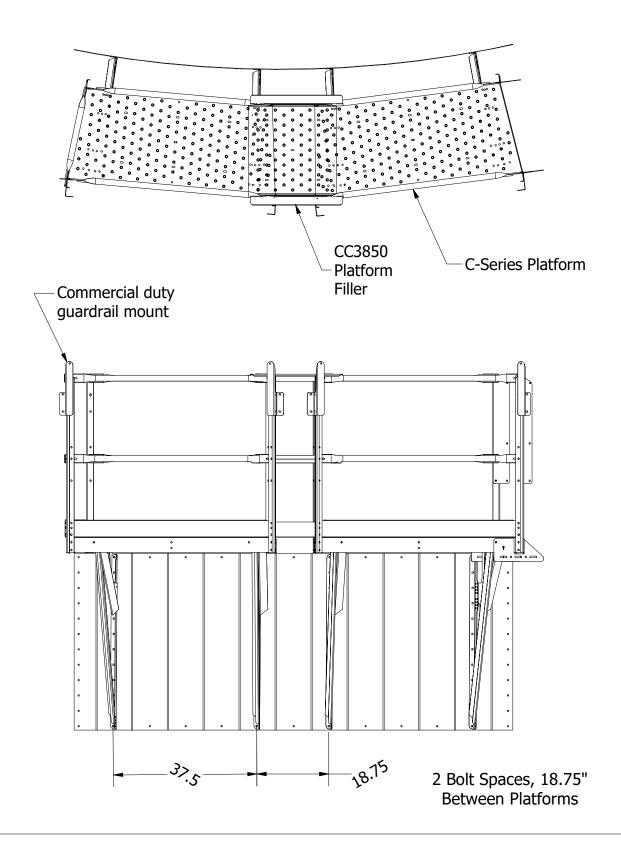

## **CC3850 C-Series Platform Filler**

Use the CC3850 platform filler to fill in the space between two platforms at the same elevation.

The wall brackets of the adjacent platforms must be 2 standard bolt spaces, or 18.75" apart.

The filler and railings may be field cut to length according to the bin diameter and gap to fill.