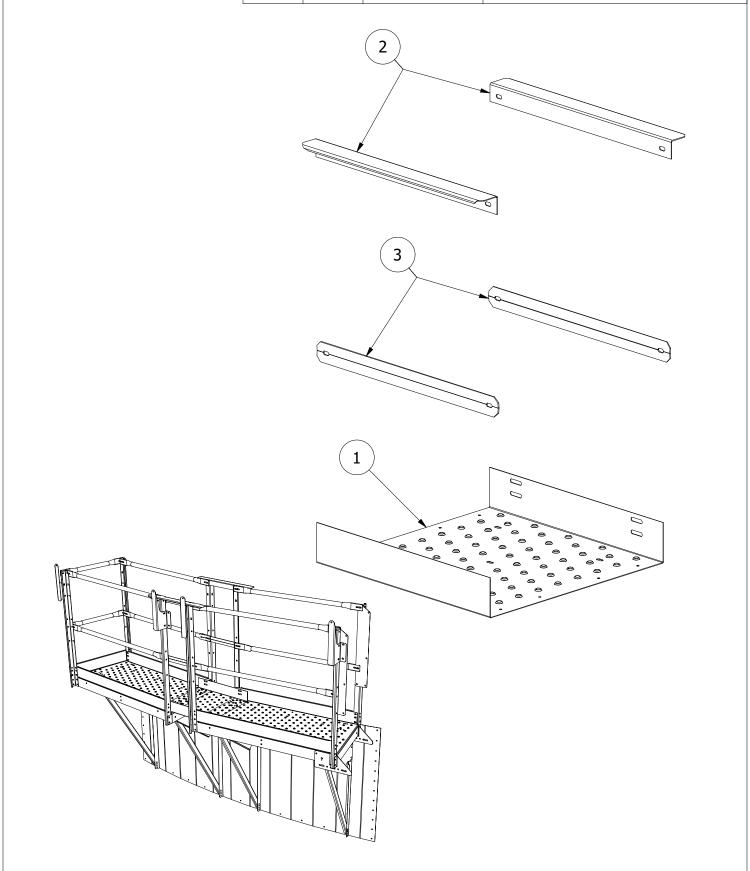

## **CC3850 C-Series Platform Filler**

| PARTS LIST, CC3850 |     |             |                          |
|--------------------|-----|-------------|--------------------------|
| ITEM               | QTY | PART NUMBER | DESCRIPTION              |
| 1                  | 1   | CS-38050    | Platform Filler          |
| 2                  | 2   | CS-38051    | Filler Handrail          |
| 3                  | 2   | CS-38052    | Filler Intermediate Rail |