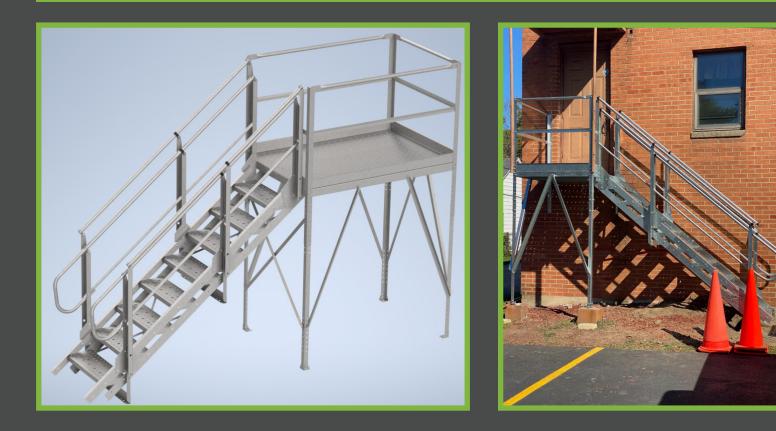

- A-Series Truck Probe Service Platform and Stairs was designed to allow access to elevated truck probes for service and • 1 1/2" round handrails offer a secure repair
- Truck Probe Service Platforms are available in 4' x 4' and 4' x 6' sizes
- The 30" x 11" step treads offer a wide clearance between the handrails
- and stable grip
- 42" guardrail is standard
- 1" mid rail