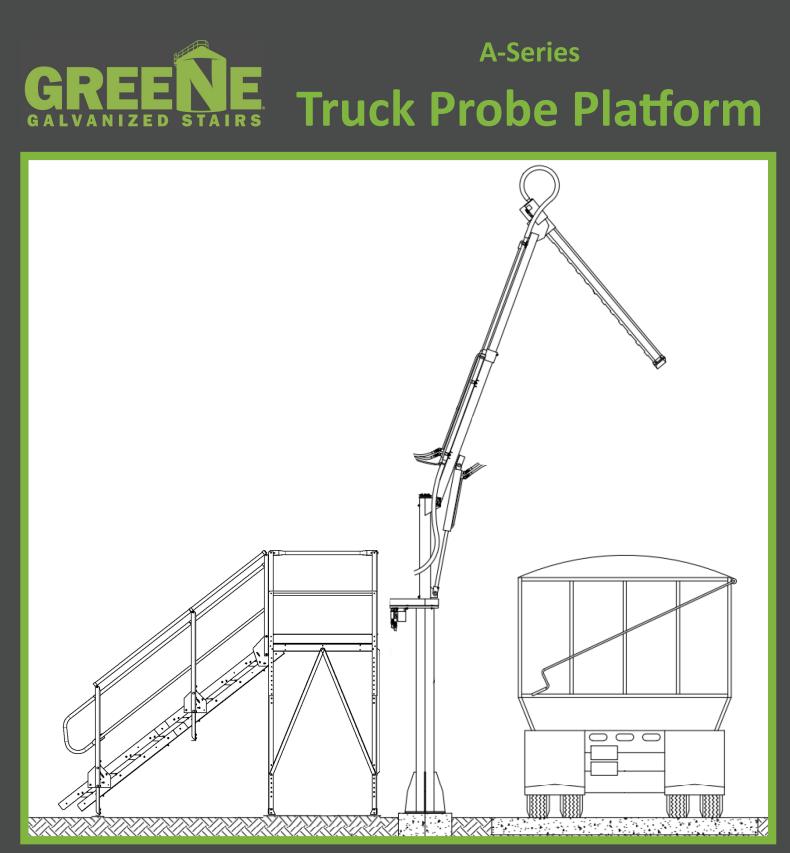

- A-Series Truck Probe Service Platform and Stairs was designed to allow access to elevated truck probes for service and • 1 1/2" round handrails offer a secure repair
- Truck Probe Service Platforms are available in 4' x 4' and 4' x 6' sizes
- The 30" x 11" step treads offer a wide clearance between the handrails
- and stable grip
- 42" guardrail is standard
- 1" mid rail