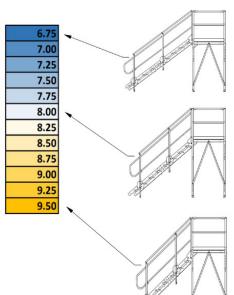

## **A-Series Truck Probe Platform**

AVT 4x4 AVT 4x6

Rise distribution through range

| Deck Elevation | 7-step | 8-step | 9-step |
|----------------|--------|--------|--------|
| 66" (5' 6")    | 8.25   | 7.33   |        |
| 68" (5' 8")    | 8.50   | 7.56   | 6.80   |
| 70" (5' 10")   | 8.75   | 7.78   | 7.00   |
| 72" (6')       | 9.00   | 8.00   | 7.20   |
| 74" (6' 2")    | 9.25   | 8.22   | 7.40   |
| 76" (6' 4")    | 9.50   | 8.44   | 7.60   |
| 78" (6' 6")    |        | 8.67   | 7.80   |
| 80" (6' 8")    |        | 8.89   | 8.00   |