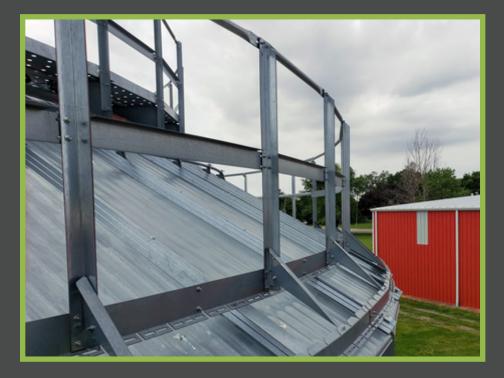

## **Mid Roof**

## Handrail

- 1 1/2" Tube Handrail with formed ends makes for a secure and stable grip
- Formed angle intermediate rail
- Mounted on 2 continuous rings allowing the inside ring to act as a built in kickboard
- 1 section equals 1' of diameter, for example, a 24' handrail diameter requires 24 sections of MRH001
- Entry Sections available, add one for each transition through the handrail
- Brand specific mounting brackets bolt directly into existing rib holes
- Order 1 roof mount per roof panel, never more than 2 per section of MRH001

## Mid Roof Handrail

US Patent: 8,595,990

Greene Galvanized Stairs 41774 Main Street; PO Box 191 East Lynn, IL 60932

Phone: 217-375-4244 Fax: 217-375-4245

Web: www.greenestairs.com

D 00/00/00