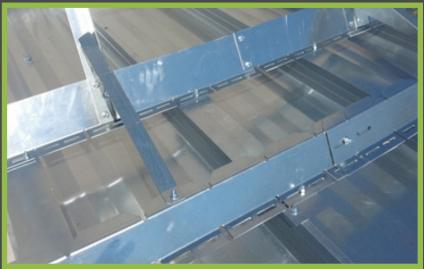

## Handrail

- 1 1/2" Tube Handrail with formed ends makes for a secure and stable grip
- Formed angle intermediate rail
- Mounted on 2 continuous rings allowing the inside ring to act as a built in kickboard
- 1 section equals 1' of diameter, for example, a 24' handrail diameter requires 24 sections of MRH001
- Entry Sections available, add one for each transition through the handrail
- Brand specific mounting brackets bolt directly into existing rib holes
- Order 1 roof mount per roof panel, never more than 2 per section of MRH001