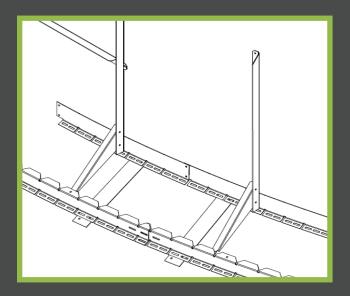

## Handrail

- 1 1/2" Tube Handrail with formed ends makes for a secure and stable grip
- Formed angle intermediate rail
- Mounted on 2 continuous rings allowing the inside ring to act as a built in kickboard
- 1 section equals 1' of diameter, for example, a 24' handrail diameter requires 24 sections of MRH001
- Entry Sections available, add one for each transition through the handrail
- Brand specific mounting brackets bolt directly into existing rib holes
- Order 1 roof mount per roof panel, never more than 2 per section of MRH001