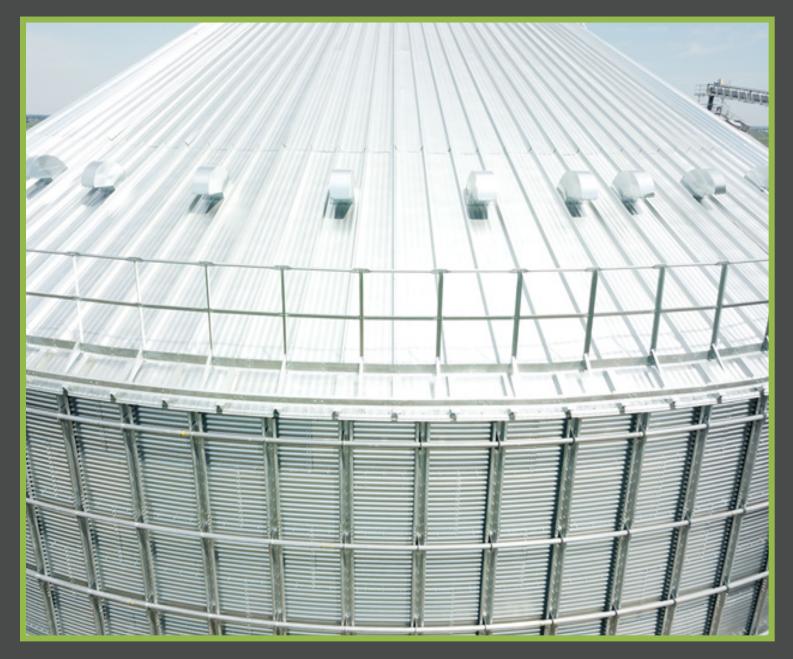

## **Mid Roof**

## Handrail

- 1 1/2" Tube Handrail with formed ends makes for a secure and stable grip
- Formed angle intermediate rail
- Mounted on 2 continuous rings allowing the inside ring to act as a built in kickboard
- 1 section equals 1' of diameter, for example, a 24' handrail diameter requires 24 sections of MRH001
- Entry Sections available, add one for each transition through the handrail
- Brand specific mounting brackets bolt directly into existing rib holes
- Order 1 roof mount per roof panel, never more than 2 per section of MRH001

## Mid Roof Handrail

US Patent: 8,595,990

Greene Galvanized Stairs 41774 Main Street; PO Box 191 East Lynn, IL 60932

Phone: 217-375-4244 Fax: 217-375-4245

Web: www.greenestairs.com

D 00/00/00