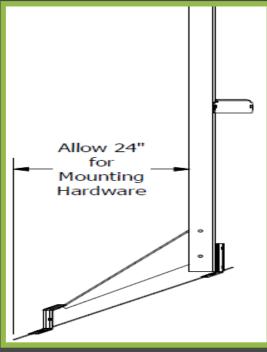

## Handrail

- 1 1/2" Tube Handrail with formed ends makes for a secure and stable grip
- Formed angle intermediate rail
- Mounted on 2 continuous rings allowing the inside ring to act as a built in kickboard
- 1 section equals 1' of diameter, for example, a 24' handrail diameter requires 24 sections of MRH001
- Entry Sections available, add one for each transition through the handrail
- Brand specific mounting brackets bolt directly into existing rib holes
- Order 1 roof mount per roof panel, never more than 2 per section of MRH001