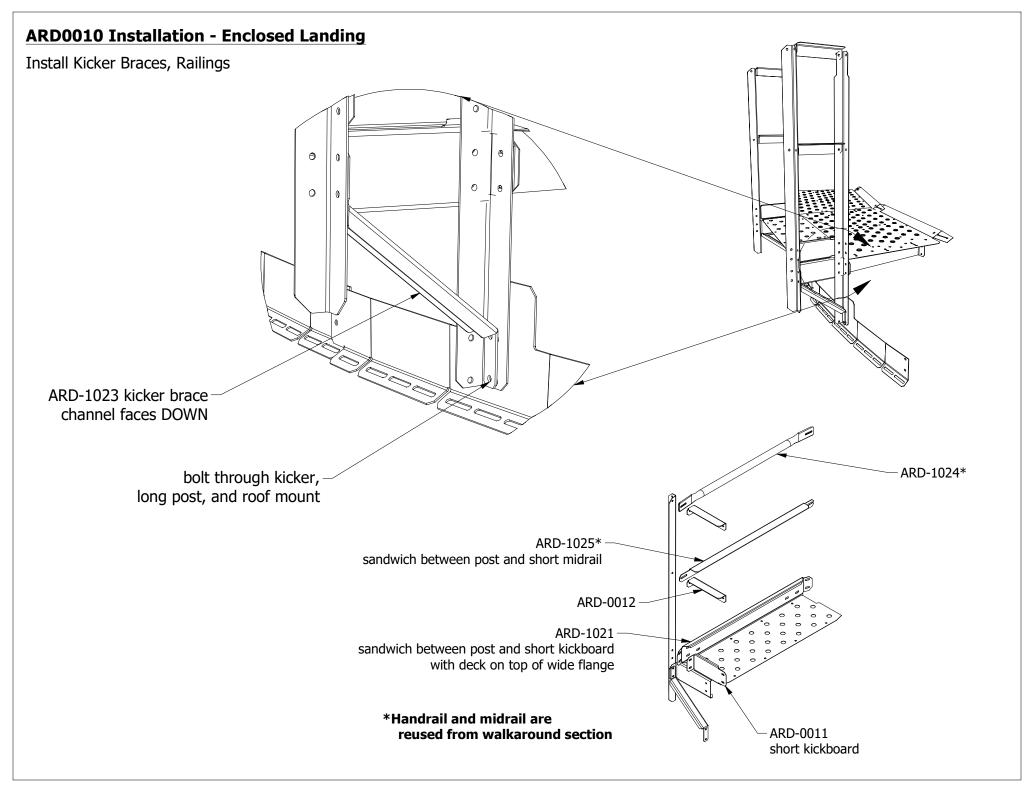

## **ARD0010 Installation**

**Landing Extension** 

The enclosed landing configuration provides a 30" landing at the base of the roof stairs above a roof walkaround.

The installation of the landing requires a slightly different assembly of the deck section where it will be attached.