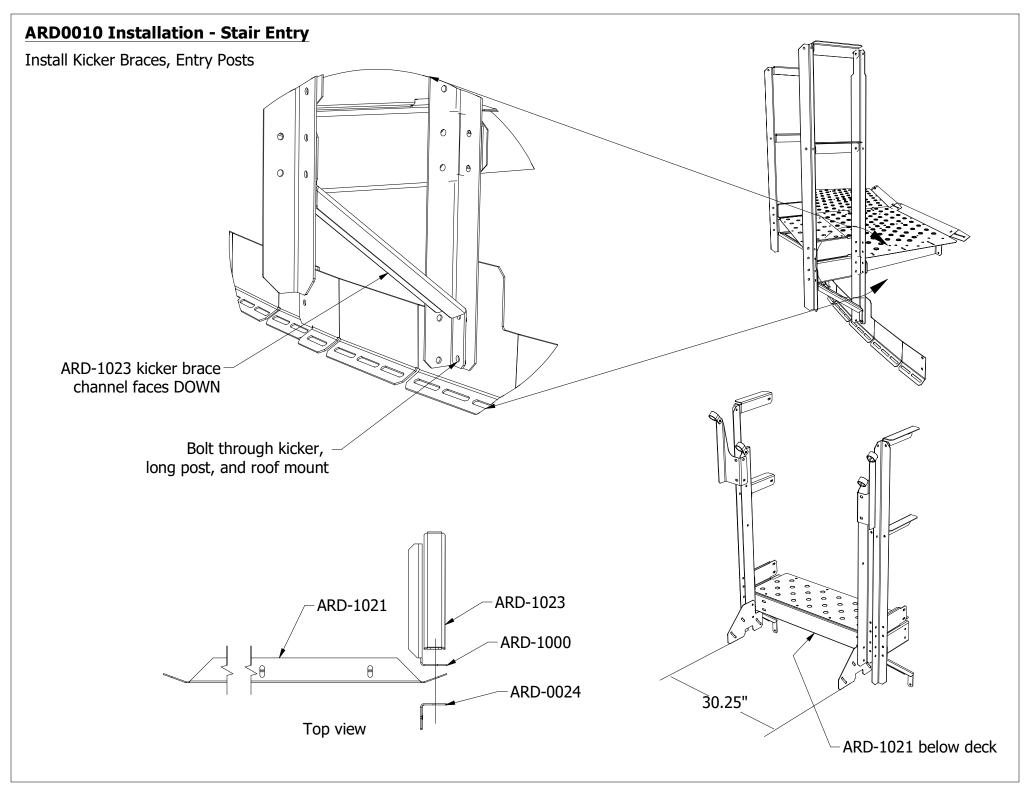

## **ARD0010 Installation**

**Landing Extension** 

The enclosed landing configuration provides a 30" landing at the base of the roof stairs above a roof walkaround.

The installation of the landing requires a slightly different assembly of the deck section where it will be attached.