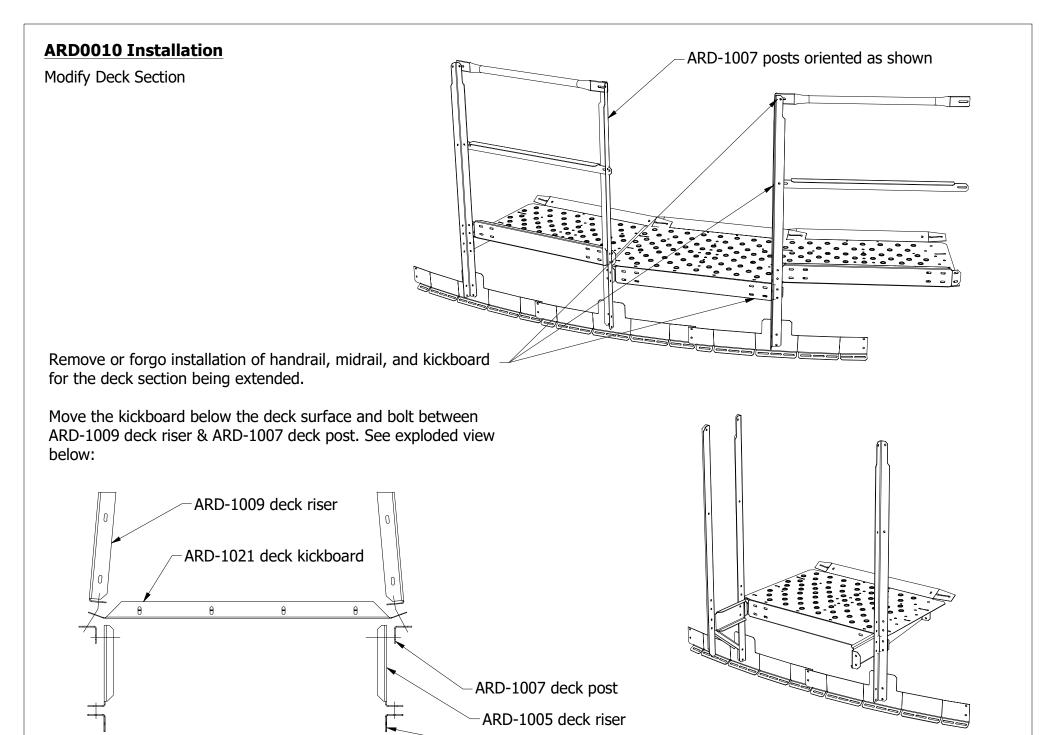

## **ARD0010 Installation**

**Landing Extension** 

The enclosed landing configuration provides a 30" landing at the base of the roof stairs above a roof walkaround.

The installation of the landing requires a slightly different assembly of the deck section where it will be attached.