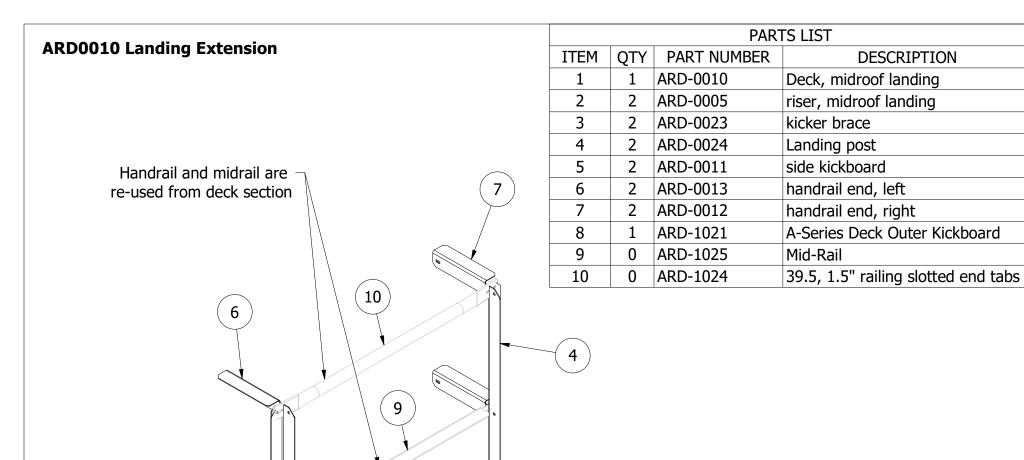

8

5

**DESCRIPTION** 

| PARTS LIST |     |             |                            |
|------------|-----|-------------|----------------------------|
| ITEM       | QTY | PART NUMBER | DESCRIPTION                |
| 1          | 1   | ARD-0010    | deck, midroof landing      |
| 2          | 2   | ARD-0005    | riser, midroof landing     |
| 3          | 2   | ARD-0023    | kicker brace               |
| 4          | 2   | ARD-0024    | Landing Post               |
| 5          | 2   | ARD-0011    | side kickboard             |
| 6          | 2   | ARD-0013    | handrail, end, left        |
| 7          | 2   | ARD-0012    | handrail, end, right       |
| 8          | 2   | ARD-1008    | Entry Leveling Plate       |
| 9          | 1   | ARD-0004    | Left Entry Post            |
| 10         | 1   | ARD-0003    | Right Entry Post           |
| 11         | 2   | ARD-0021    | Entry Kickboard            |
| 12         | 2   | ARD-0022    | Entry Mid-Rail             |
| 13         | 1   | ART-0007    | Entry Guardrail Post Right |
| 14         | 1   | ART-0008    | Entry Guardrail Post Left  |
| 15         | 1   | ARD-1021    | Deck Outer Kickboard       |

## **ARD0010 Installation**

**Landing Extension** 

The enclosed landing configuration provides a 30" landing at the base of the roof stairs above a roof walkaround.

The installation of the landing requires a slightly different assembly of the deck section where it will be attached.