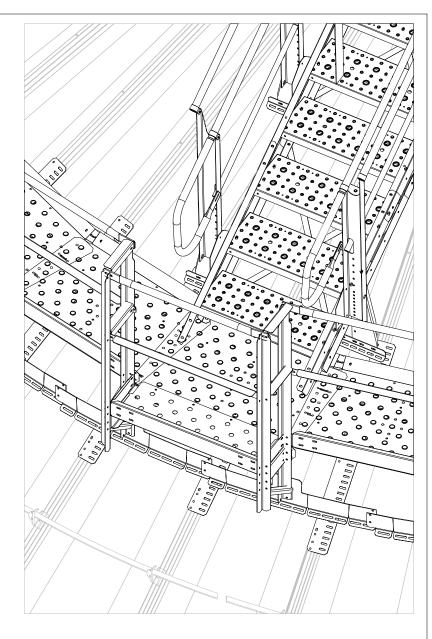

## **ARD0010 Installation**

**Landing Extension** 

The enclosed landing configuration provides a 30" landing at the base of the roof stairs above a roof walkaround.

The installation of the landing requires a slightly different assembly of the deck section where it will be attached.