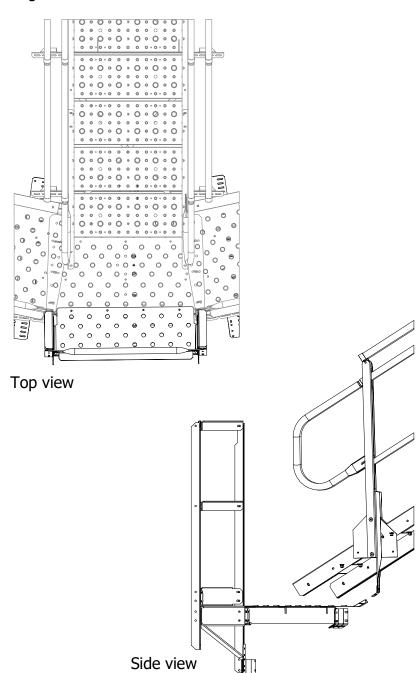

RD-0024    | Landing Post               |
| 5          | 2   | ARD-0011    | side kickboard             |
| 6          | 2   | ARD-0013    | handrail, end, left        |
| 7          | 2   | ARD-0012    | handrail, end, right       |
| 8          | 2   | ARD-1008    | Entry Leveling Plate       |
| 9          | 1   | ARD-0004    | Left Entry Post            |
| 10         | 1   | ARD-0003    | Right Entry Post           |
| 11         | 2   | ARD-0021    | Entry Kickboard            |
| 12         | 2   | ARD-0022    | Entry Mid-Rail             |
| 13         | 1   | ART-0007    | Entry Guardrail Post Right |
| 14         | 1   | ART-0008    | Entry Guardrail Post Left  |
| 15         | 1   | ARD-1021    | Deck Outer Kickboard       |

## **ARD0010 Installation**

**Landing Extension** 





The enclosed landing configuration provides a 30" landing at the base of the roof stairs above a roof walkaround.

The installation of the landing requires a slightly different assembly of the deck section where it will be attached.



Top view, exploded

ARD-0002 landing post