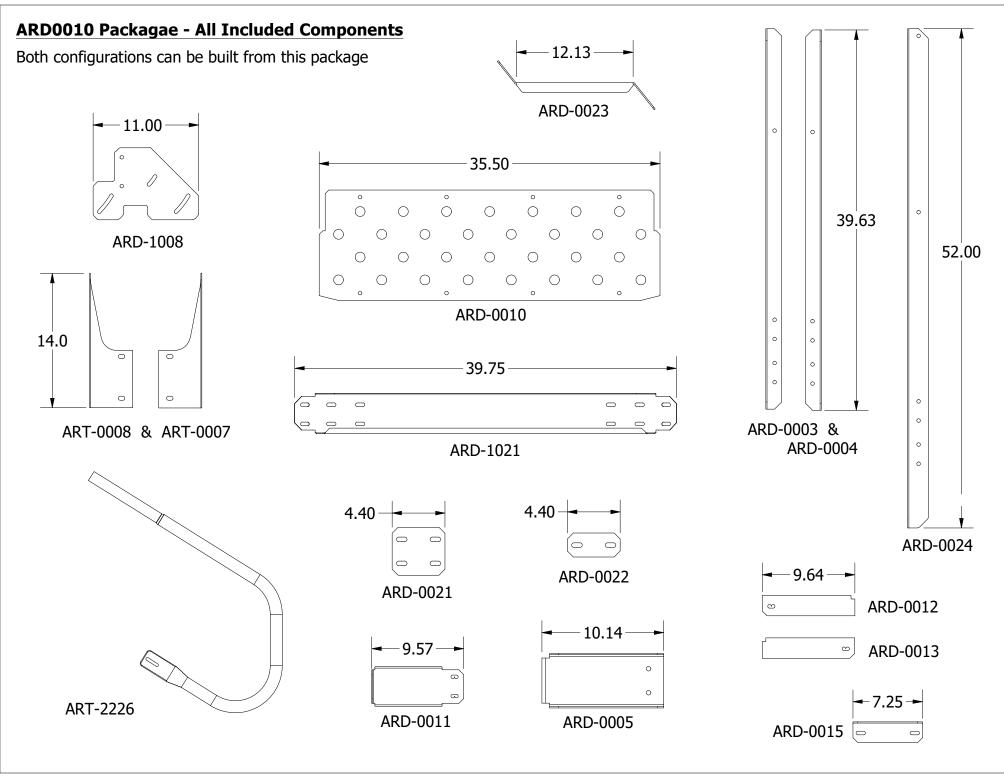

8

5

**DESCRIPTION** 

| PARTS LIST |     |             |                            |
|------------|-----|-------------|----------------------------|
| ITEM       | QTY | PART NUMBER | DESCRIPTION                |
| 1          | 1   | ARD-0010    | deck, midroof landing      |
| 2          | 2   | ARD-0005    | riser, midroof landing     |
| 3          | 2   | ARD-0023    | kicker brace               |
| 4          | 2   | ARD-0024    | Landing Post               |
| 5          | 2   | ARD-0011    | side kickboard             |
| 6          | 2   | ARD-0013    | handrail, end, left        |
| 7          | 2   | ARD-0012    | handrail, end, right       |
| 8          | 2   | ARD-1008    | Entry Leveling Plate       |
| 9          | 1   | ARD-0004    | Left Entry Post            |
| 10         | 1   | ARD-0003    | Right Entry Post           |
| 11         | 2   | ARD-0021    | Entry Kickboard            |
| 12         | 2   | ARD-0022    | Entry Mid-Rail             |
| 13         | 1   | ART-0007    | Entry Guardrail Post Right |
| 14         | 1   | ART-0008    | Entry Guardrail Post Left  |
| 15         | 1   | ARD-1021    | Deck Outer Kickboard       |