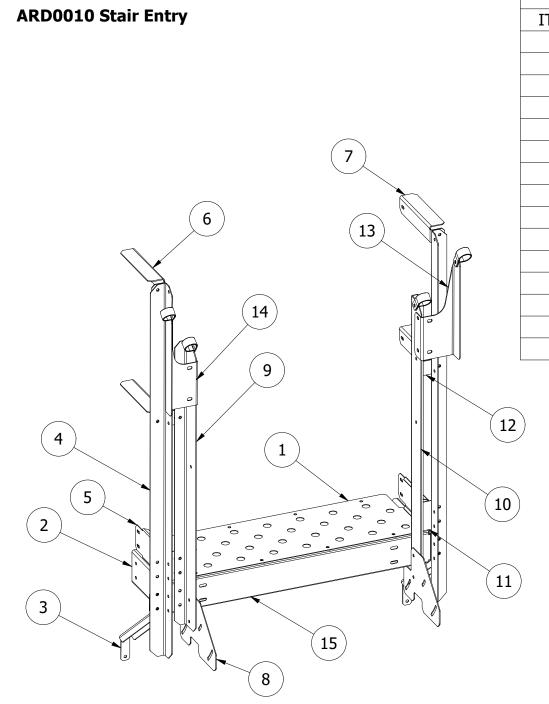

8

5

**DESCRIPTION** 

| PARTS LIST |     |             |                            |
|------------|-----|-------------|----------------------------|
| ITEM       | QTY | PART NUMBER | DESCRIPTION                |
| 1          | 1   | ARD-0010    | deck, midroof landing      |
| 2          | 2   | ARD-0005    | riser, midroof landing     |
| 3          | 2   | ARD-0023    | kicker brace               |
| 4          | 2   | ARD-0024    | Landing Post               |
| 5          | 2   | ARD-0011    | side kickboard             |
| 6          | 2   | ARD-0013    | handrail, end, left        |
| 7          | 2   | ARD-0012    | handrail, end, right       |
| 8          | 2   | ARD-1008    | Entry Leveling Plate       |
| 9          | 1   | ARD-0004    | Left Entry Post            |
| 10         | 1   | ARD-0003    | Right Entry Post           |
| 11         | 2   | ARD-0021    | Entry Kickboard            |
| 12         | 2   | ARD-0022    | Entry Mid-Rail             |
| 13         | 1   | ART-0007    | Entry Guardrail Post Right |
| 14         | 1   | ART-0008    | Entry Guardrail Post Left  |
| 15         | 1   | ARD-1021    | Deck Outer Kickboard       |