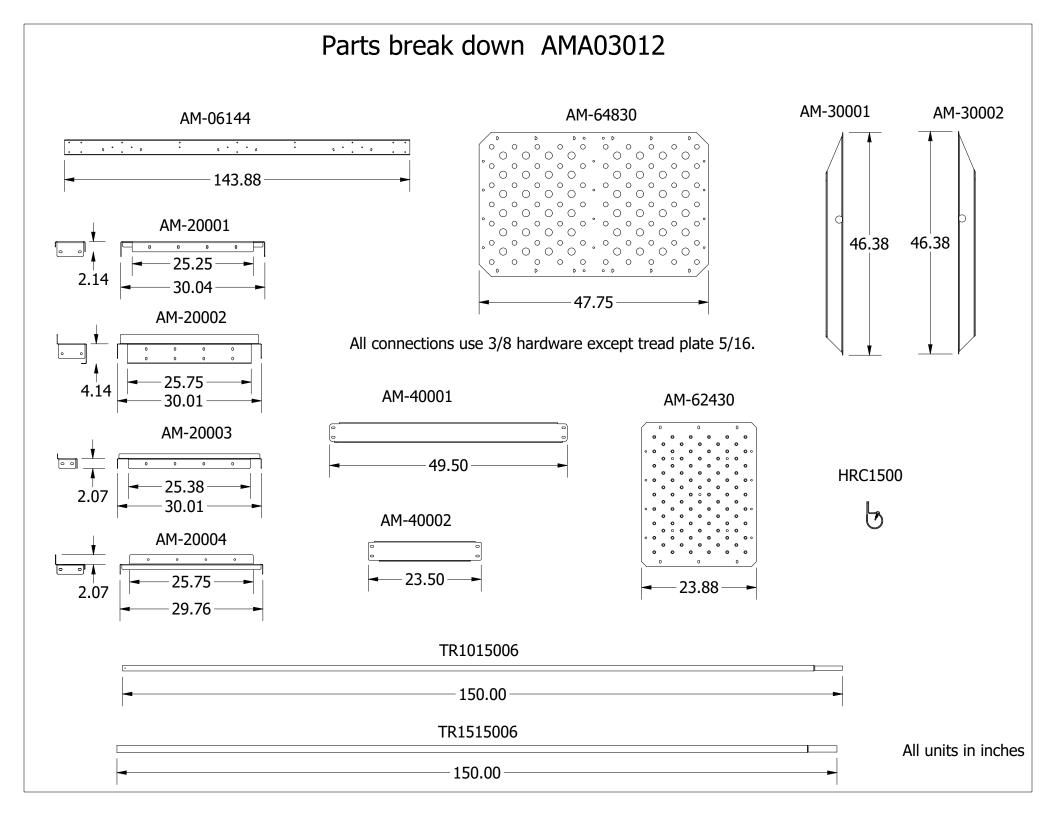

#### Truss Assembly and AM-80002 parts breakdown

|      | PARTS LIST |             |                                      |  |
|------|------------|-------------|--------------------------------------|--|
| ITEM | QTY        | PART NUMBER | DESCRIPTION                          |  |
| 1    | 4          | AM-06144    | Z-Rail,6"x2"x144"                    |  |
| 2    | 5          | AM-64830    | Deck Tread,<br>48"X30"               |  |
| 3    | 2          | AM-62430    | Deck Tread, 24" x<br>30"             |  |
| 4    | 6          | AM-20002    | Post Cross Support                   |  |
| 5    | 2          | AM-20001    | End Cross Support                    |  |
| 6    | 8          | AM-30001    | Left Post                            |  |
| 7    | 8          | AM-30002    | Right Post                           |  |
| 8    | 4          | AM-20003    | Mid Cross Support                    |  |
| 9    | 4          | AM-40002    | 24" kickboard                        |  |
| 10   | 10         | AM-40001    | 48" kickboard                        |  |
| 11   | 16         | HRC1500     | Handrail Clamp<br>for 1.5 in         |  |
| 12   | 20         | floor screw | Self tapping screw                   |  |
| 13   | 2          | TR1515006   | 1.50 in 1 in dia<br>tubing 6in swage |  |
| 14   | 2          | TR1015006   | 1.00 in 1 in dia<br>tubing 6in swage |  |
| 15   | 1          | AM-20004    | Splice Cross<br>Support              |  |
| 16   | 4          | AM-50001    | Z Rail Splice Plate                  |  |
| 17   | 2          | AM-50002    | Truss Plate 24" x<br>24", 8" hole    |  |
| 18   | 4          | AM-50004    | Truss Plate X<br>Brace               |  |
| 19   | 2          | AM-50003    | Truss Plate Cross<br>Brace           |  |
| 20   | 4          | AM-80002    | Diagonal Truss<br>Tie 12'            |  |