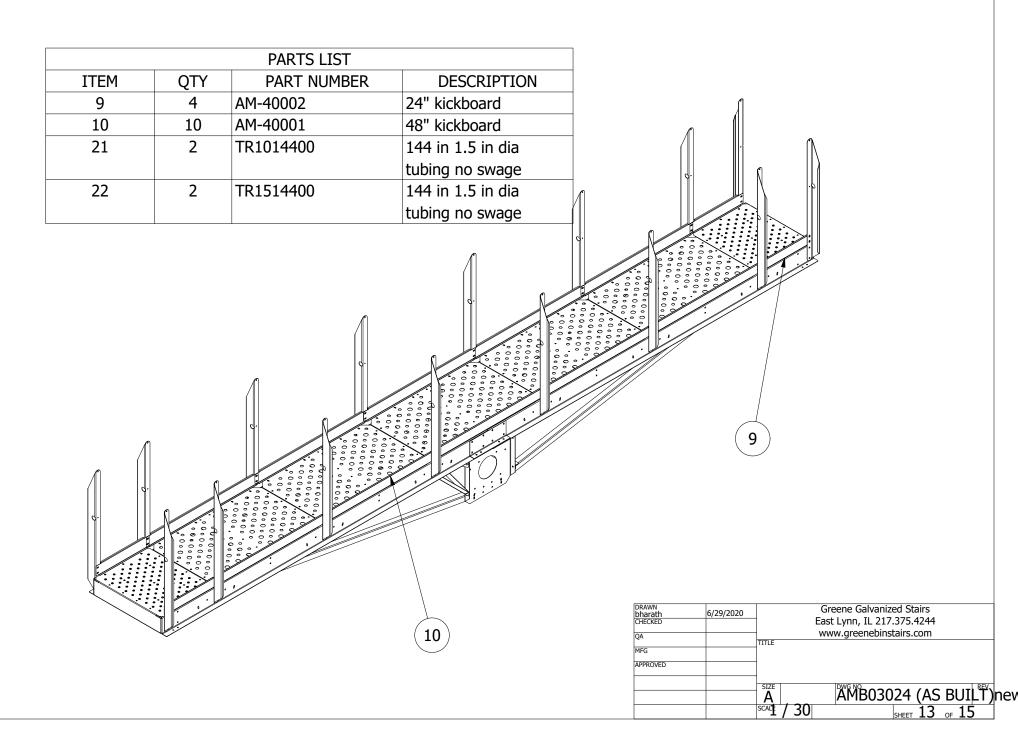

|     |             | swage                       |





# STEP 7 : Adding the Decks

| PARTS LIST |     |             |                             |
|------------|-----|-------------|-----------------------------|
| ITEM       | QTY | PART NUMBER | DESCRIPTION                 |
| 2          | 5   | AM-64830    | Deck Tread, 48"X30"         |
| 3          | 2   | AM-62430    | Deck Tread, 24" x 30"       |
| 21         | 2   | TR1014400   | 144 in 1.5 in dia tubing no |
|            |     |             | swage                       |
| 22         | 2   | TR1514400   | 144 in 1.5 in dia tubing no |
|            |     |             | swage                       |

Now go ahead and throw on the larger Deck Tread, 48in and the smaller Deck Tread,24in



#### STEP 8 : Adding the Kickboards



#### Handrail Clamp Installation Instructions

- Position the handrail clamp so it is oriented facing outward, and so it does not interfere into the width of the stairs or walkway.
- Insert the bolt through both holes on the handrail clamp first, then push the bolt through the hole in the stair post from the inside. Install the nut on the outside so that the bolt head is on the inside of the stairs.
- Fasten the clamp tightly together so it is closed around the handrail, making sure the post is not between the two tabs.
- Install a self-drilling screw into the handrail clamp and through the handrail. It should be positioned on the outside near the bottom, approximately as shown, to minimize contact with the hands.