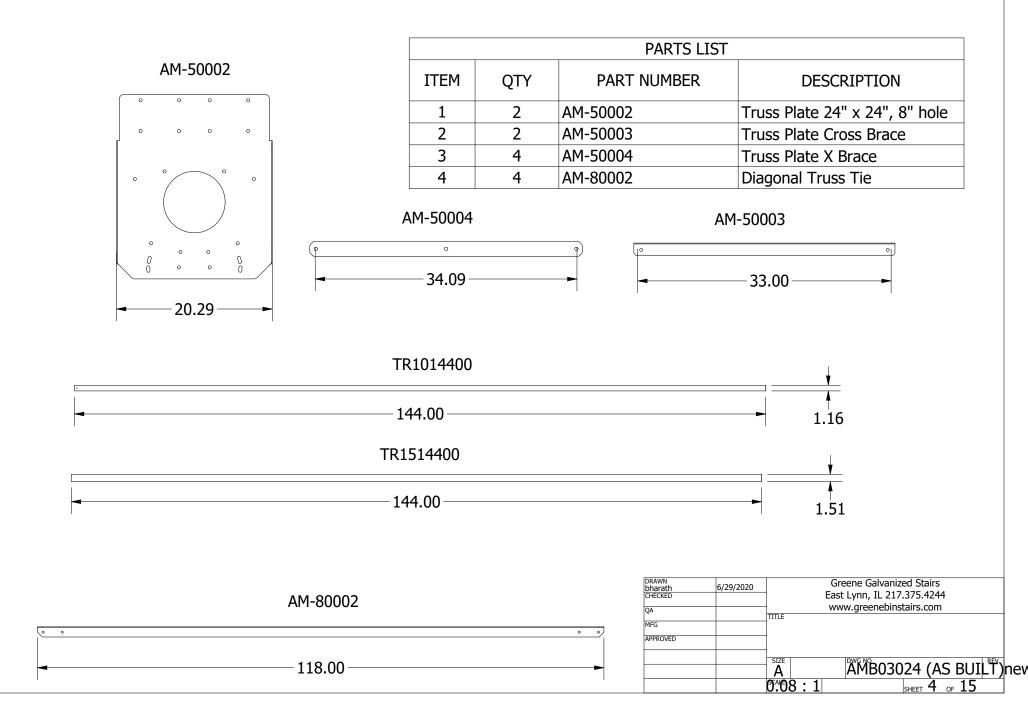

#### Truss Assembly and AM-80002 parts breakdown

|      | PARTS LIST |             |                                      |  |
|------|------------|-------------|--------------------------------------|--|
| ITEM | QTY        | PART NUMBER | DESCRIPTION                          |  |
| 1    | 4          | AM-06144    | Z-Rail,6"x2"x144"                    |  |
| 2    | 5          | AM-64830    | Deck Tread,<br>48"X30"               |  |
| 3    | 2          | AM-62430    | Deck Tread, 24" x<br>30"             |  |
| 4    | 6          | AM-20002    | Post Cross Support                   |  |
| 5    | 2          | AM-20001    | End Cross Support                    |  |
| 6    | 8          | AM-30001    | Left Post                            |  |
| 7    | 8          | AM-30002    | Right Post                           |  |
| 8    | 4          | AM-20003    | Mid Cross Support                    |  |
| 9    | 4          | AM-40002    | 24" kickboard                        |  |
| 10   | 10         | AM-40001    | 48" kickboard                        |  |
| 11   | 16         | HRC1500     | Handrail Clamp<br>for 1.5 in         |  |
| 12   | 20         | floor screw | Self tapping screw                   |  |
| 13   | 2          | TR1515006   | 1.50 in 1 in dia<br>tubing 6in swage |  |
| 14   | 2          | TR1015006   | 1.00 in 1 in dia<br>tubing 6in swage |  |
| 15   | 1          | AM-20004    | Splice Cross<br>Support              |  |
| 16   | 4          | AM-50001    | Z Rail Splice Plate                  |  |
| 17   | 2          | AM-50002    | Truss Plate 24" x<br>24", 8" hole    |  |
| 18   | 4          | AM-50004    | Truss Plate X<br>Brace               |  |
| 19   | 2          | AM-50003    | Truss Plate Cross<br>Brace           |  |
| 20   | 4          | AM-80002    | Diagonal Truss<br>Tie 12'            |  |

## STEP 3 : Splicing the 12ft Sections

| PARTS LIST |     |             |                                   |
|------------|-----|-------------|-----------------------------------|
| ITEM       | QTY | PART NUMBER | DESCRIPTION                       |
| 17         | 2   | AM-50002    | Truss Plate 24" x 24", 8" hole    |
| 20         | 4   | AM-80002    | Diagonal Truss Tie 12'            |
| 21         | 2   | TR1014400   | 144 in 1.5 in dia tubing no swage |
| 22         | 2   | TR1514400   | 144 in 1.5 in dia tubing no swage |

## STEP 4 : Adding the Truss plates and Diagonal Truss ties

| PARTS LIST |     |             |                                   |
|------------|-----|-------------|-----------------------------------|
| ITEM       | QTY | PART NUMBER | DESCRIPTION                       |
| 17         | 2   | AM-50002    | Truss Plate 24" x 24", 8" hole    |
| 20         | 4   | AM-80002    | Diagonal Truss Tie 12'            |
| 21         | 2   | TR1014400   | 144 in 1.5 in dia tubing no swage |
| 22         | 2   | TR1514400   | 144 in 1.5 in dia tubing no swage |

#### STEP 5 : Assembling the Truss Assembly

| PARTS LIST |     |             |                             |
|------------|-----|-------------|-----------------------------|
| ITEM       | QTY | PART NUMBER | DESCRIPTION                 |
| 18         | 4   | AM-50004    | Truss Plate X Brace         |
| 19         | 2   | AM-50003    | Truss Plate Cross Brace     |
| 21         | 2   | TR1014400   | 144 in 1.5 in dia tubing no |
|            |     |             | swage                       |
| 22         | 2   | TR1514400   | 144 in 1.5 in dia tubing no |
|            |     |             | swage                       |