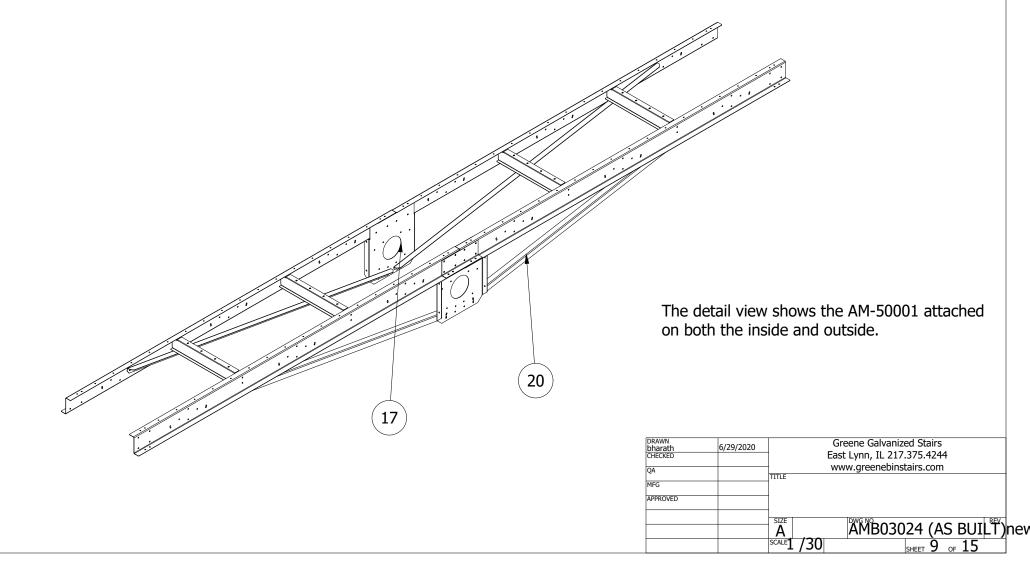

## STEP 3 : Splicing the 12ft Sections

| PARTS LIST |     |             |                                   |
|------------|-----|-------------|-----------------------------------|
| ITEM       | QTY | PART NUMBER | DESCRIPTION                       |
| 17         | 2   | AM-50002    | Truss Plate 24" x 24", 8" hole    |
| 20         | 4   | AM-80002    | Diagonal Truss Tie 12'            |
| 21         | 2   | TR1014400   | 144 in 1.5 in dia tubing no swage |
| 22         | 2   | TR1514400   | 144 in 1.5 in dia tubing no swage |

## STEP 4 : Adding the Truss plates and Diagonal Truss ties

| PARTS LIST |     |             |                                   |
|------------|-----|-------------|-----------------------------------|
| ITEM       | QTY | PART NUMBER | DESCRIPTION                       |
| 17         | 2   | AM-50002    | Truss Plate 24" x 24", 8" hole    |
| 20         | 4   | AM-80002    | Diagonal Truss Tie 12'            |
| 21         | 2   | TR1014400   | 144 in 1.5 in dia tubing no swage |
| 22         | 2   | TR1514400   | 144 in 1.5 in dia tubing no swage |