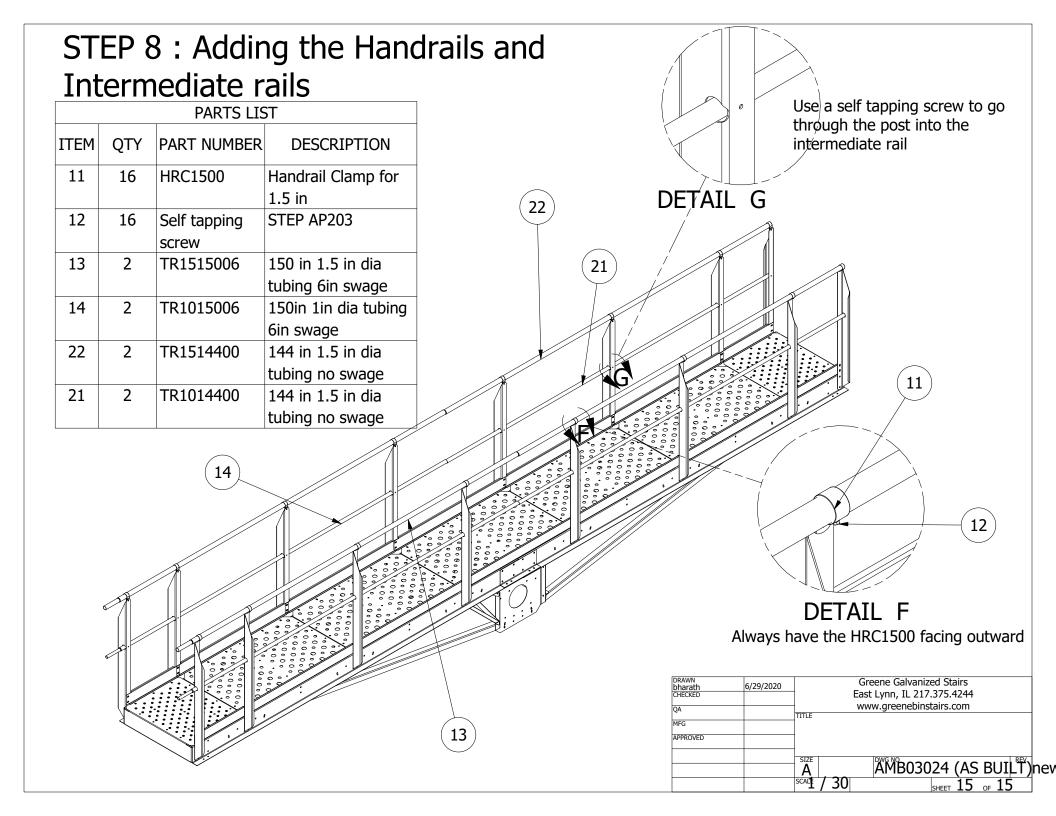

nd the smaller Deck Tread,24in



#### STEP 8 : Adding the Kickboards



#### Handrail Clamp Installation Instructions

- Position the handrail clamp so it is oriented facing outward, and so it does not interfere into the width of the stairs or walkway.
- Insert the bolt through both holes on the handrail clamp first, then push the bolt through the hole in the stair post from the inside. Install the nut on the outside so that the bolt head is on the inside of the stairs.
- Fasten the clamp tightly together so it is closed around the handrail, making sure the post is not between the two tabs.
- Install a self-drilling screw into the handrail clamp and through the handrail. It should be positioned on the outside near the bottom, approximately as shown, to minimize contact with the hands.