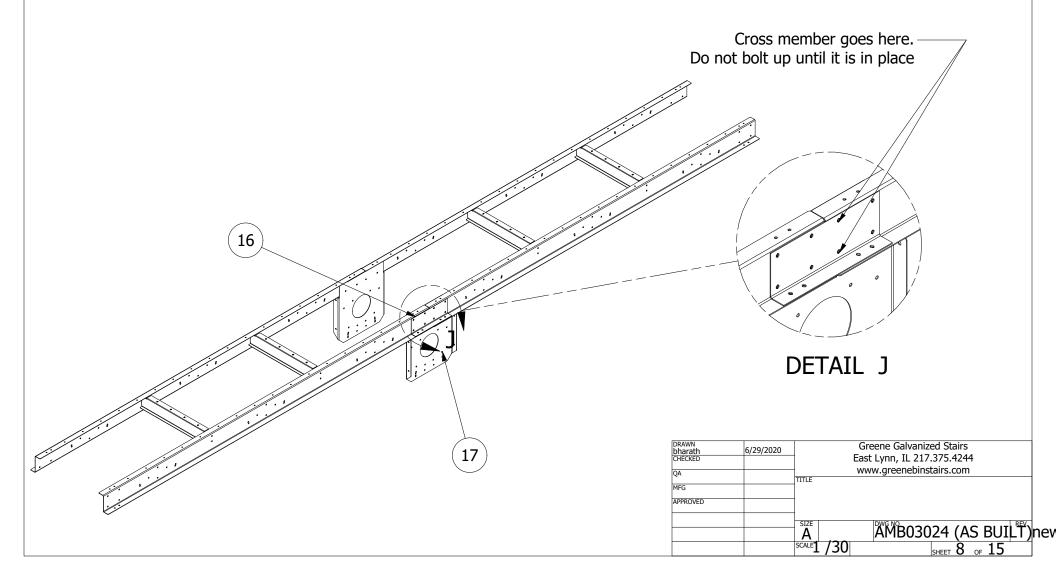

#### Truss Assembly and AM-80002 parts breakdown

|      | PARTS LIST |             |                                      |  |
|------|------------|-------------|--------------------------------------|--|
| ITEM | QTY        | PART NUMBER | DESCRIPTION                          |  |
| 1    | 4          | AM-06144    | Z-Rail,6"x2"x144"                    |  |
| 2    | 5          | AM-64830    | Deck Tread,<br>48"X30"               |  |
| 3    | 2          | AM-62430    | Deck Tread, 24" x<br>30"             |  |
| 4    | 6          | AM-20002    | Post Cross Support                   |  |
| 5    | 2          | AM-20001    | End Cross Support                    |  |
| 6    | 8          | AM-30001    | Left Post                            |  |
| 7    | 8          | AM-30002    | Right Post                           |  |
| 8    | 4          | AM-20003    | Mid Cross Support                    |  |
| 9    | 4          | AM-40002    | 24" kickboard                        |  |
| 10   | 10         | AM-40001    | 48" kickboard                        |  |
| 11   | 16         | HRC1500     | Handrail Clamp<br>for 1.5 in         |  |
| 12   | 20         | floor screw | Self tapping screw                   |  |
| 13   | 2          | TR1515006   | 1.50 in 1 in dia<br>tubing 6in swage |  |
| 14   | 2          | TR1015006   | 1.00 in 1 in dia<br>tubing 6in swage |  |
| 15   | 1          | AM-20004    | Splice Cross<br>Support              |  |
| 16   | 4          | AM-50001    | Z Rail Splice Plate                  |  |
| 17   | 2          | AM-50002    | Truss Plate 24" x<br>24", 8" hole    |  |
| 18   | 4          | AM-50004    | Truss Plate X<br>Brace               |  |
| 19   | 2          | AM-50003    | Truss Plate Cross<br>Brace           |  |
| 20   | 4          | AM-80002    | Diagonal Truss<br>Tie 12'            |  |

## STEP 3 : Splicing the 12ft Sections

| PARTS LIST |     |             |                                   |
|------------|-----|-------------|-----------------------------------|
| ITEM       | QTY | PART NUMBER | DESCRIPTION                       |
| 17         | 2   | AM-50002    | Truss Plate 24" x 24", 8" hole    |
| 20         | 4   | AM-80002    | Diagonal Truss Tie 12'            |
| 21         | 2   | TR1014400   | 144 in 1.5 in dia tubing no swage |
| 22         | 2   | TR1514400   | 144 in 1.5 in dia tubing no swage |

## STEP 4 : Adding the Truss plates and Diagonal Truss ties

| PARTS LIST |     |             |                                   |
|------------|-----|-------------|-----------------------------------|
| ITEM       | QTY | PART NUMBER | DESCRIPTION                       |
| 17         | 2   | AM-50002    | Truss Plate 24" x 24", 8" hole    |
| 20         | 4   | AM-80002    | Diagonal Truss Tie 12'            |
| 21         | 2   | TR1014400   | 144 in 1.5 in dia tubing no swage |
| 22         | 2   | TR1514400   | 144 in 1.5 in dia tubing no swage |