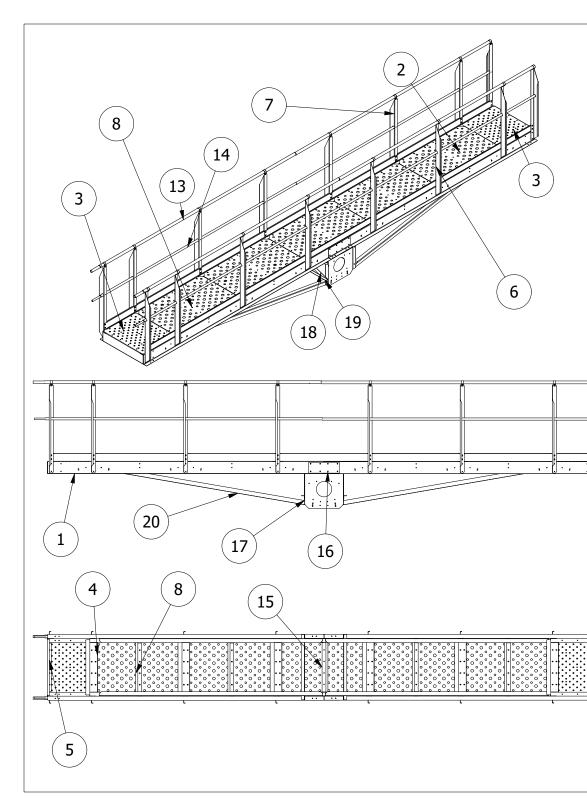

#### MASTER ASSEMBLY

| PARTS LIST |     |                                 |                                   |
|------------|-----|---------------------------------|-----------------------------------|
| ITEM       | QTY | PART NUMBER                     | DESCRIPTION                       |
| 1          | 1   | AMA03012                        | 12ft intermediate manwalk section |
| 2          | 1   | AMB03012                        | 12ft base manwalk section         |
| 3          | 1   | ASeries manwalk 2 section truss | 24ft truss kit                    |

#### Truss Assembly and AM-80002 parts breakdown

|      | PARTS LIST |             |                                      |  |
|------|------------|-------------|--------------------------------------|--|
| ITEM | QTY        | PART NUMBER | DESCRIPTION                          |  |
| 1    | 4          | AM-06144    | Z-Rail,6"x2"x144"                    |  |
| 2    | 5          | AM-64830    | Deck Tread,<br>48"X30"               |  |
| 3    | 2          | AM-62430    | Deck Tread, 24" x<br>30"             |  |
| 4    | 6          | AM-20002    | Post Cross Support                   |  |
| 5    | 2          | AM-20001    | End Cross Support                    |  |
| 6    | 8          | AM-30001    | Left Post                            |  |
| 7    | 8          | AM-30002    | Right Post                           |  |
| 8    | 4          | AM-20003    | Mid Cross Support                    |  |
| 9    | 4          | AM-40002    | 24" kickboard                        |  |
| 10   | 10         | AM-40001    | 48" kickboard                        |  |
| 11   | 16         | HRC1500     | Handrail Clamp<br>for 1.5 in         |  |
| 12   | 20         | floor screw | Self tapping screw                   |  |
| 13   | 2          | TR1515006   | 1.50 in 1 in dia<br>tubing 6in swage |  |
| 14   | 2          | TR1015006   | 1.00 in 1 in dia<br>tubing 6in swage |  |
| 15   | 1          | AM-20004    | Splice Cross<br>Support              |  |
| 16   | 4          | AM-50001    | Z Rail Splice Plate                  |  |
| 17   | 2          | AM-50002    | Truss Plate 24" x<br>24", 8" hole    |  |
| 18   | 4          | AM-50004    | Truss Plate X<br>Brace               |  |
| 19   | 2          | AM-50003    | Truss Plate Cross<br>Brace           |  |
| 20   | 4          | AM-80002    | Diagonal Truss<br>Tie 12'            |  |