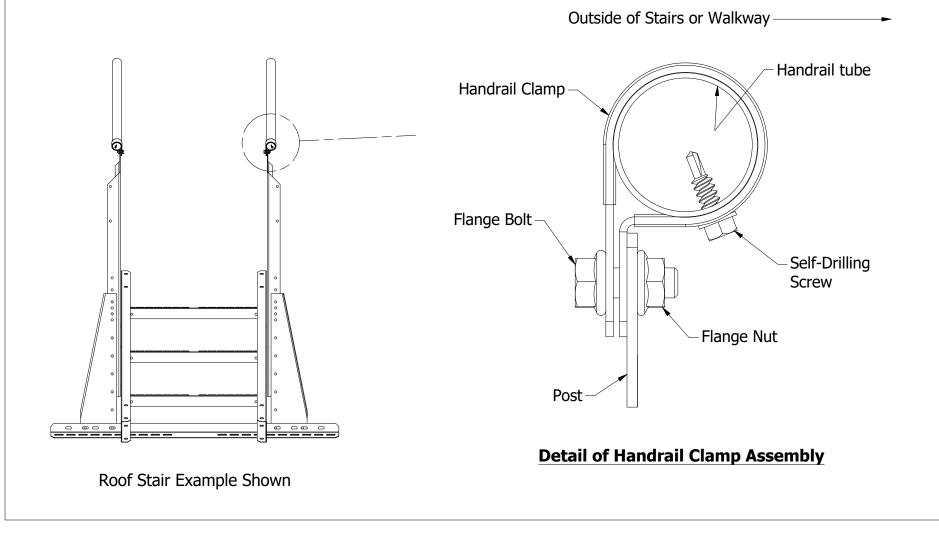

#### Handrail Clamp Installation Instructions

- Position the handrail clamp so it is oriented facing outward, and so it does not interfere into the width of the stairs or walkway.
- Insert the bolt through both holes on the handrail clamp first, then push the bolt through the hole in the stair post from the inside. Install the nut on the outside so that the bolt head is on the inside of the stairs.
- Fasten the clamp tightly together so it is closed around the handrail, making sure the post is not between the two tabs.
- Install a self-drilling screw into the handrail clamp and through the handrail. It should be positioned on the outside near the bottom, approximately as shown, to minimize contact with the hands.