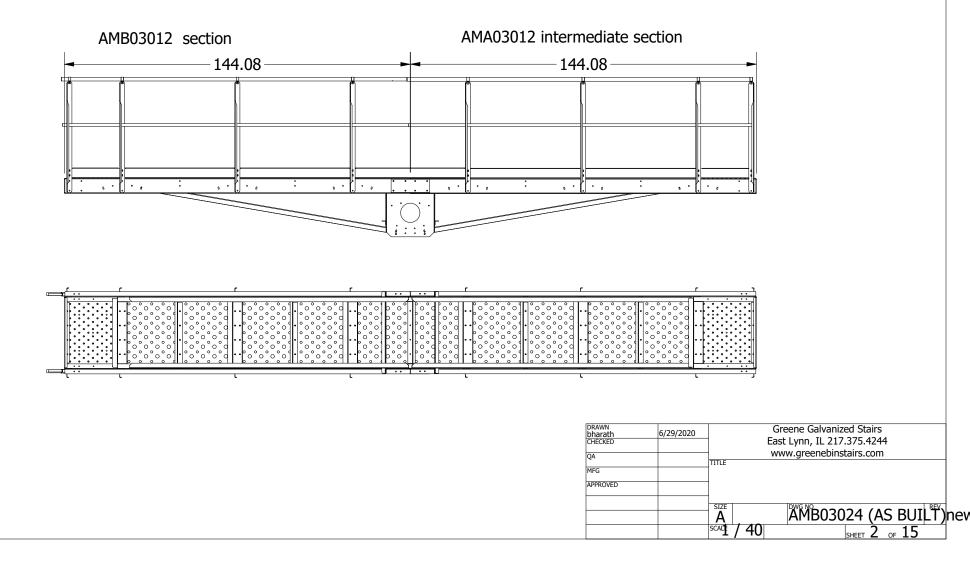

#### MASTER ASSEMBLY

| PARTS LIST |     |                                 |                                   |
|------------|-----|---------------------------------|-----------------------------------|
| ITEM       | QTY | PART NUMBER                     | DESCRIPTION                       |
| 1          | 1   | AMA03012                        | 12ft intermediate manwalk section |
| 2          | 1   | AMB03012                        | 12ft base manwalk section         |
| 3          | 1   | ASeries manwalk 2 section truss | 24ft truss kit                    |