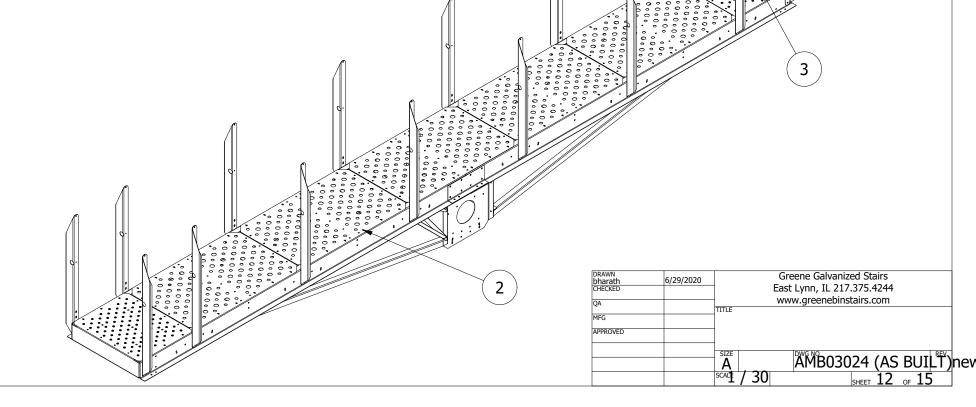

# STEP 7 : Adding the Decks

| PARTS LIST |     |             |                             |
|------------|-----|-------------|-----------------------------|
| ITEM       | QTY | PART NUMBER | DESCRIPTION                 |
| 2          | 5   | AM-64830    | Deck Tread, 48"X30"         |
| 3          | 2   | AM-62430    | Deck Tread, 24" x 30"       |
| 21         | 2   | TR1014400   | 144 in 1.5 in dia tubing no |
|            |     |             | swage                       |
| 22         | 2   | TR1514400   | 144 in 1.5 in dia tubing no |
|            |     |             | swage                       |

Now go ahead and throw on the larger Deck Tread, 48in and the smaller Deck Tread,24in