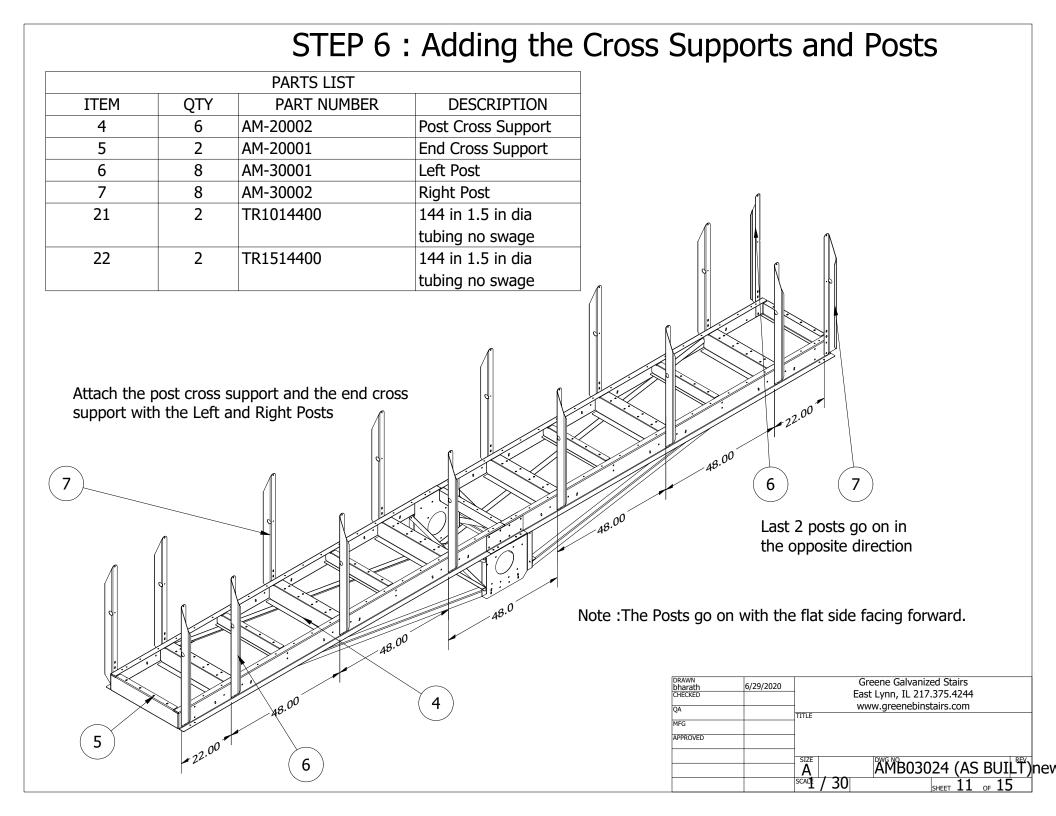

#### STEP 5 : Assembling the Truss Assembly

| PARTS LIST |     |             |                             |
|------------|-----|-------------|-----------------------------|
| ITEM       | QTY | PART NUMBER | DESCRIPTION                 |
| 18         | 4   | AM-50004    | Truss Plate X Brace         |
| 19         | 2   | AM-50003    | Truss Plate Cross Brace     |
| 21         | 2   | TR1014400   | 144 in 1.5 in dia tubing no |
|            |     |             | swage                       |
| 22         | 2   | TR1514400   | 144 in 1.5 in dia tubing no |
|            |     |             | swage                       |