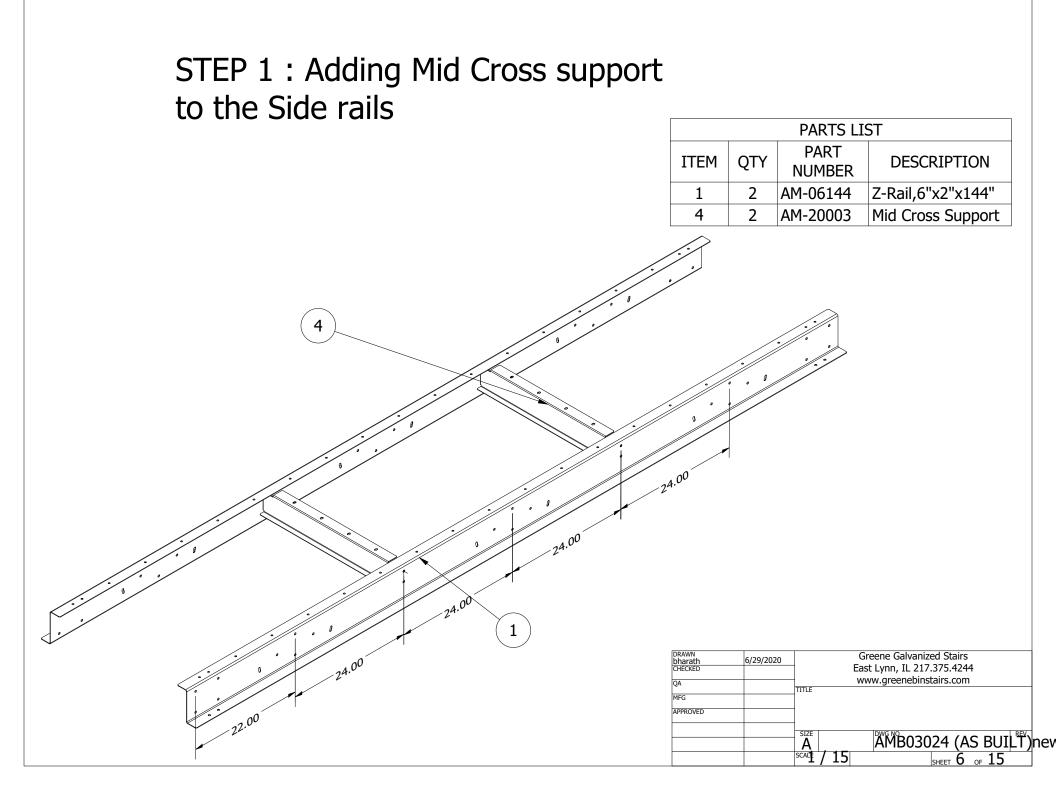

#### Truss Assembly and AM-80002 parts breakdown

|      | PARTS LIST |             |                                      |  |
|------|------------|-------------|--------------------------------------|--|
| ITEM | QTY        | PART NUMBER | DESCRIPTION                          |  |
| 1    | 4          | AM-06144    | Z-Rail,6"x2"x144"                    |  |
| 2    | 5          | AM-64830    | Deck Tread,<br>48"X30"               |  |
| 3    | 2          | AM-62430    | Deck Tread, 24" x<br>30"             |  |
| 4    | 6          | AM-20002    | Post Cross Support                   |  |
| 5    | 2          | AM-20001    | End Cross Support                    |  |
| 6    | 8          | AM-30001    | Left Post                            |  |
| 7    | 8          | AM-30002    | Right Post                           |  |
| 8    | 4          | AM-20003    | Mid Cross Support                    |  |
| 9    | 4          | AM-40002    | 24" kickboard                        |  |
| 10   | 10         | AM-40001    | 48" kickboard                        |  |
| 11   | 16         | HRC1500     | Handrail Clamp<br>for 1.5 in         |  |
| 12   | 20         | floor screw | Self tapping screw                   |  |
| 13   | 2          | TR1515006   | 1.50 in 1 in dia<br>tubing 6in swage |  |
| 14   | 2          | TR1015006   | 1.00 in 1 in dia<br>tubing 6in swage |  |
| 15   | 1          | AM-20004    | Splice Cross<br>Support              |  |
| 16   | 4          | AM-50001    | Z Rail Splice Plate                  |  |
| 17   | 2          | AM-50002    | Truss Plate 24" x<br>24", 8" hole    |  |
| 18   | 4          | AM-50004    | Truss Plate X<br>Brace               |  |
| 19   | 2          | AM-50003    | Truss Plate Cross<br>Brace           |  |
| 20   | 4          | AM-80002    | Diagonal Truss<br>Tie 12'            |  |