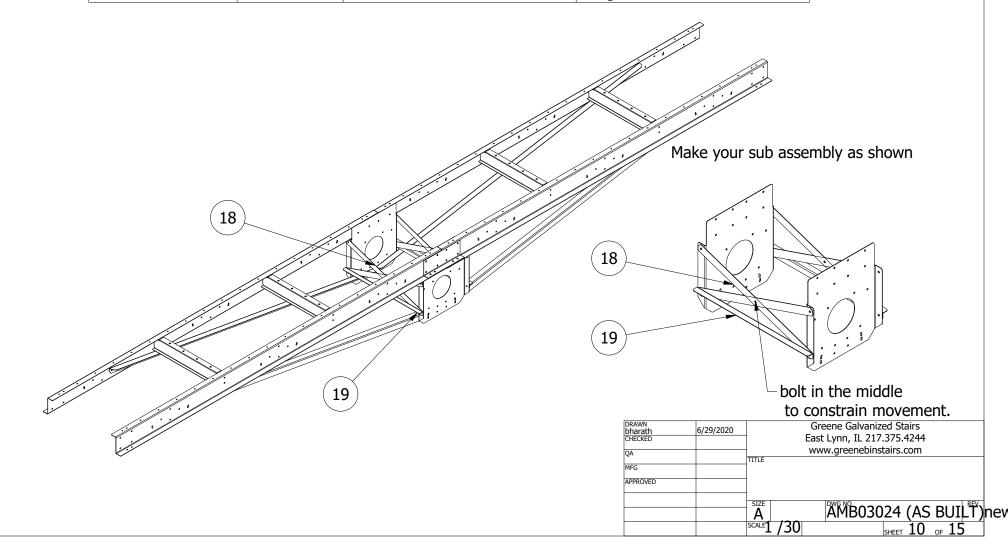

## STEP 4 : Adding the Truss plates and Diagonal Truss ties

| PARTS LIST |     |             |                                   |
|------------|-----|-------------|-----------------------------------|
| ITEM       | QTY | PART NUMBER | DESCRIPTION                       |
| 17         | 2   | AM-50002    | Truss Plate 24" x 24", 8" hole    |
| 20         | 4   | AM-80002    | Diagonal Truss Tie 12'            |
| 21         | 2   | TR1014400   | 144 in 1.5 in dia tubing no swage |
| 22         | 2   | TR1514400   | 144 in 1.5 in dia tubing no swage |

#### STEP 5 : Assembling the Truss Assembly

| PARTS LIST |     |             |                             |
|------------|-----|-------------|-----------------------------|
| ITEM       | QTY | PART NUMBER | DESCRIPTION                 |
| 18         | 4   | AM-50004    | Truss Plate X Brace         |
| 19         | 2   | AM-50003    | Truss Plate Cross Brace     |
| 21         | 2   | TR1014400   | 144 in 1.5 in dia tubing no |
|            |     |             | swage                       |
| 22         | 2   | TR1514400   | 144 in 1.5 in dia tubing no |
|            |     |             | swage                       |