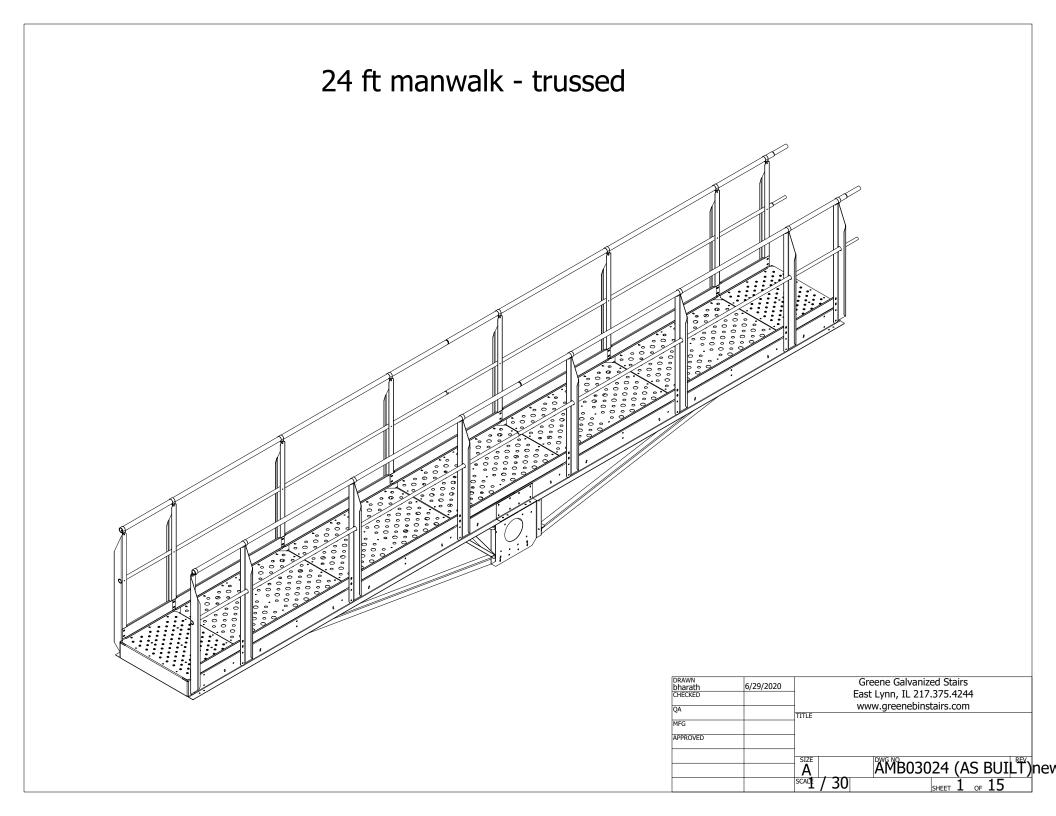

#### MASTER ASSEMBLY

| PARTS LIST |     |                                 |                                   |
|------------|-----|---------------------------------|-----------------------------------|
| ITEM       | QTY | PART NUMBER                     | DESCRIPTION                       |
| 1          | 1   | AMA03012                        | 12ft intermediate manwalk section |
| 2          | 1   | AMB03012                        | 12ft base manwalk section         |
| 3          | 1   | ASeries manwalk 2 section truss | 24ft truss kit                    |