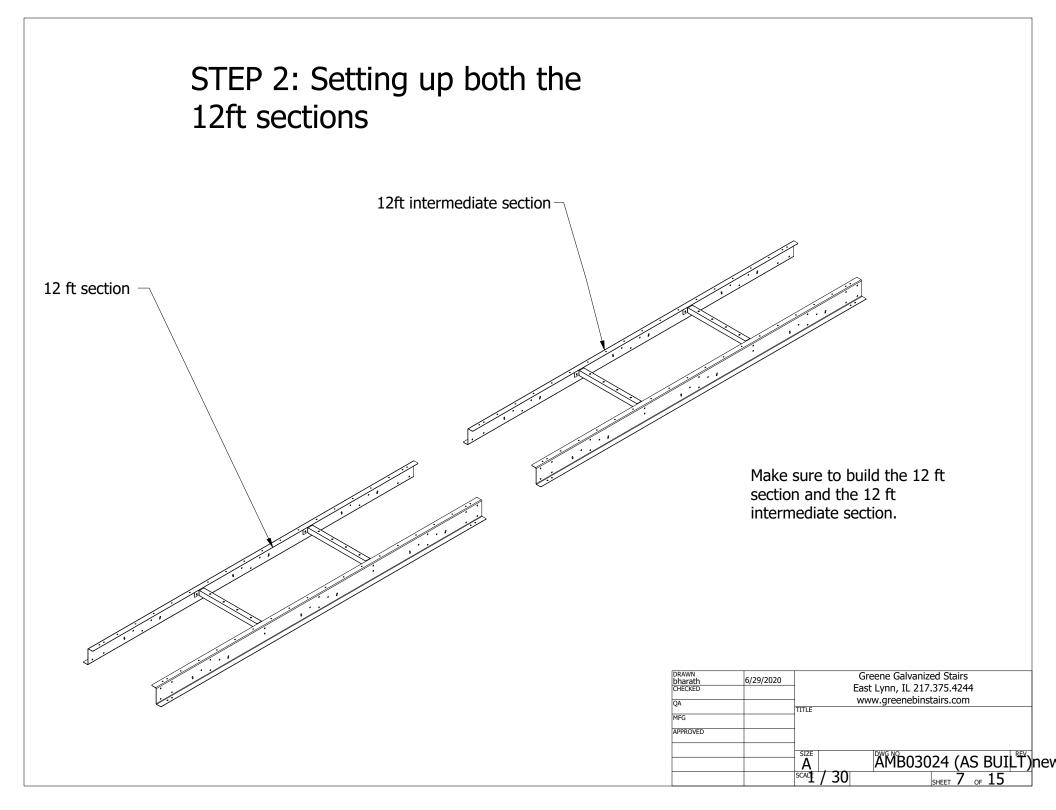

#### Truss Assembly and AM-80002 parts breakdown

|      | PARTS LIST |             |                                      |  |
|------|------------|-------------|--------------------------------------|--|
| ITEM | QTY        | PART NUMBER | DESCRIPTION                          |  |
| 1    | 4          | AM-06144    | Z-Rail,6"x2"x144"                    |  |
| 2    | 5          | AM-64830    | Deck Tread,<br>48"X30"               |  |
| 3    | 2          | AM-62430    | Deck Tread, 24" x<br>30"             |  |
| 4    | 6          | AM-20002    | Post Cross Support                   |  |
| 5    | 2          | AM-20001    | End Cross Support                    |  |
| 6    | 8          | AM-30001    | Left Post                            |  |
| 7    | 8          | AM-30002    | Right Post                           |  |
| 8    | 4          | AM-20003    | Mid Cross Support                    |  |
| 9    | 4          | AM-40002    | 24" kickboard                        |  |
| 10   | 10         | AM-40001    | 48" kickboard                        |  |
| 11   | 16         | HRC1500     | Handrail Clamp<br>for 1.5 in         |  |
| 12   | 20         | floor screw | Self tapping screw                   |  |
| 13   | 2          | TR1515006   | 1.50 in 1 in dia<br>tubing 6in swage |  |
| 14   | 2          | TR1015006   | 1.00 in 1 in dia<br>tubing 6in swage |  |
| 15   | 1          | AM-20004    | Splice Cross<br>Support              |  |
| 16   | 4          | AM-50001    | Z Rail Splice Plate                  |  |
| 17   | 2          | AM-50002    | Truss Plate 24" x<br>24", 8" hole    |  |
| 18   | 4          | AM-50004    | Truss Plate X<br>Brace               |  |
| 19   | 2          | AM-50003    | Truss Plate Cross<br>Brace           |  |
| 20   | 4          | AM-80002    | Diagonal Truss<br>Tie 12'            |  |