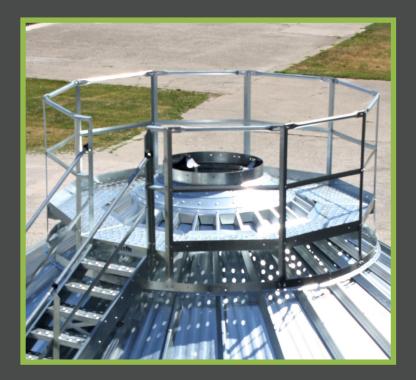

## Easy Step Walkaround

- Mounted on a continuous ring
- Mounts directly to the top of the roof rib which eliminates rib interference
- One entry section, designed to receive the Easy Step Roof Ladder Handrail or Easy Step Roof Stairs, comes standard. Multiple entries can be added
- 1 ½" tube handrail with smashed ends make for a secure and stable grip
- Flat deck allows for a level working surface on a 30° - 35° roof pitch
- Offered in 6 sizes ranging from 7' 16' to allow for most bin peak ring configurations with removeable lids