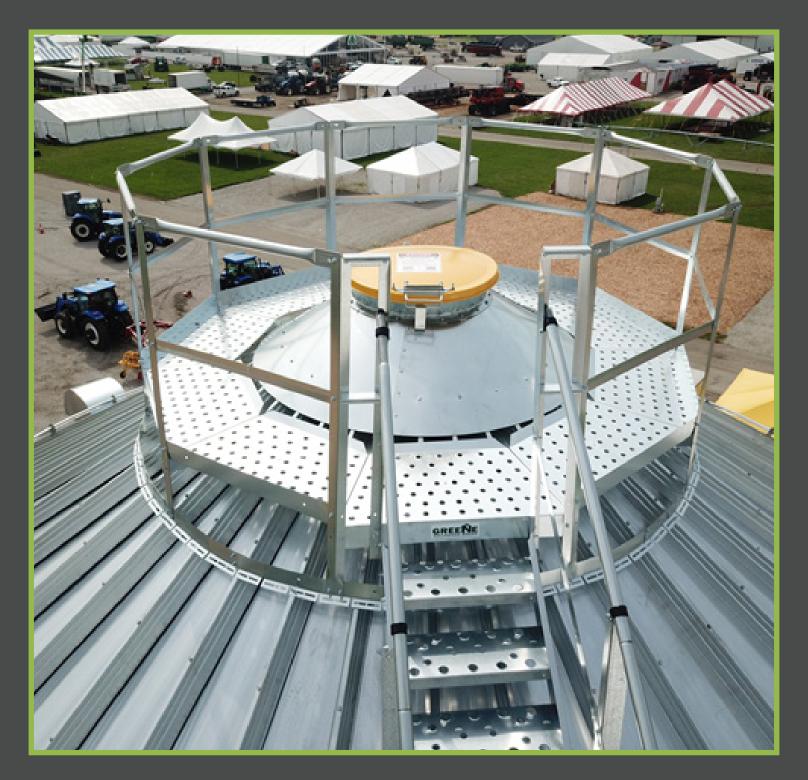

## Easy Step Walkaround

- Mounted on a continuous ring
- Mounts directly to the top of the roof rib which eliminates rib interference
- One entry section, designed to receive the Easy Step Roof Ladder Handrail or Easy Step Roof Stairs, comes standard. Multiple entries can be added
- 1 ½" tube handrail with smashed ends make for a secure and stable grip
- Flat deck allows for a level working surface on a 30° - 35° roof pitch
- Offered in 6 sizes ranging from 7' 16' to allow for most bin peak ring configurations with removeable lids