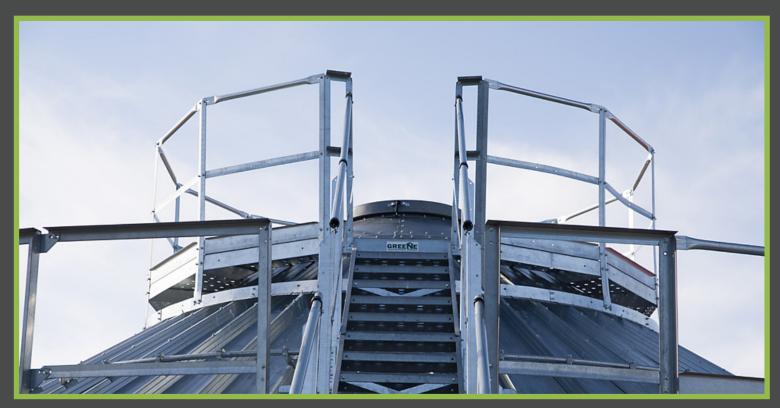

## Easy Step Walkaround

- Mounted on a continuous ring
- Mounts directly to the top of the roof rib which eliminates rib interference
- One entry section, designed to receive the Easy Step Roof Ladder Handrail or Easy Step Roof Stairs, comes standard. Multiple entries can be added
- 1 ½" tube handrail with smashed ends make for a secure and stable grip
- Flat deck allows for a level working surface on a 30° - 35° roof pitch
- Offered in 6 sizes ranging from 7' 16' to allow for most bin peak ring configurations with removeable lids