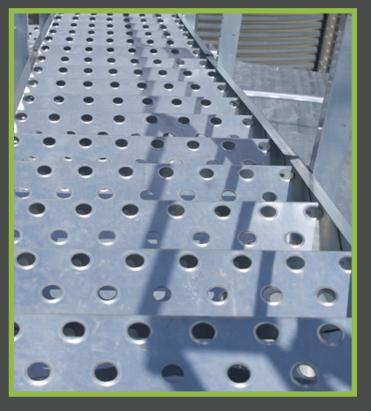

## **Easy Step Roof Stairs**

- Mounts to the top of the roof rib, 2 bolts per section
- 6.3" rise between steps
- 24" wide step tread
- 1 ½" tube handrail connected with a vinyl coated P Clamp for smooth hand holds
- Assure footing stability of a non-slip step tread versus a roof ladder rung
- Designed to work with any size Easy Step Peak
  Handrail or any size Easy Step Peak Walkaround.
  Can also be used with an ES51500 Top Post
  Package to terminate without a peak safety
  package