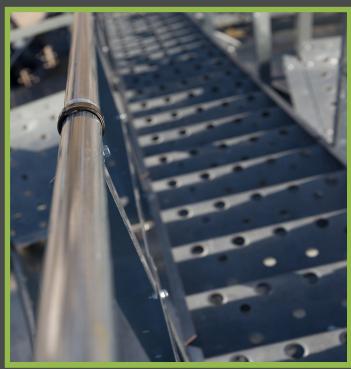

## **Easy Step Roof Stairs**

- Mounts to the top of the roof rib, 2 bolts per section
- 6.3" rise between steps
- 24" wide step tread
- 1 ½" tube handrail connected with a vinyl coated P Clamp for smooth hand holds
- Assure footing stability of a non-slip step tread versus a roof ladder rung
- Designed to work with any size Easy Step Peak
  Handrail or any size Easy Step Peak Walkaround.
  Can also be used with an ES51500 Top Post
  Package to terminate without a peak safety
  package