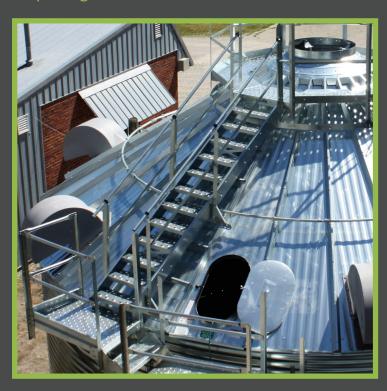

## **Easy Step Roof Stairs**

- Mounts to the top of the roof rib, 2 bolts per section
- 6.3" rise between steps
- 24" wide step tread
- 1 ½" tube handrail connected with a vinyl coated P Clamp for smooth hand holds
- Assure footing stability of a non-slip step tread versus a roof ladder rung
- Designed to work with any size Easy Step Peak
  Handrail or any size Easy Step Peak Walkaround.
  Can also be used with an ES51500 Top Post
  Package to terminate without a peak safety
  package