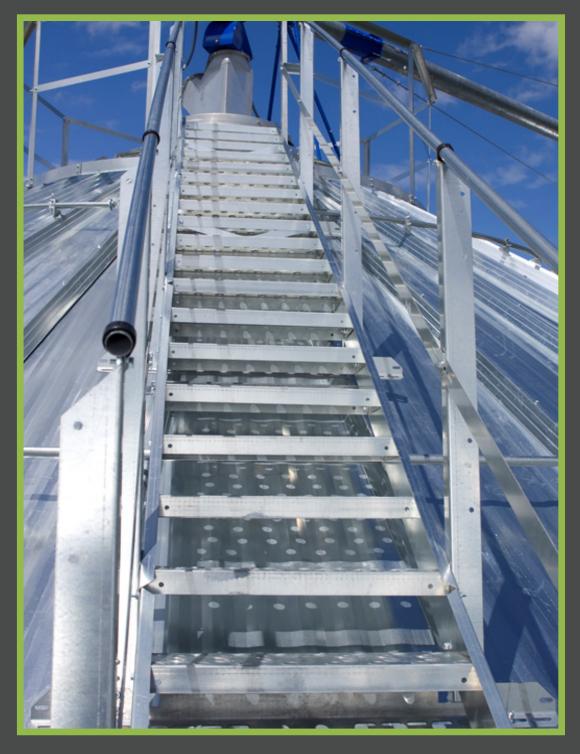

## **Easy Step Roof Stairs**

- Mounts to the top of the roof rib, 2 bolts per section
- 6.3" rise between steps
- 24" wide step tread
- 1 ½" tube handrail connected with a vinyl coated P Clamp for smooth hand holds
- Assure footing stability of a non-slip step tread versus a roof ladder rung
- Designed to work with any size Easy Step Peak
  Handrail or any size Easy Step Peak Walkaround.
  Can also be used with an ES51500 Top Post
  Package to terminate without a peak safety
  package