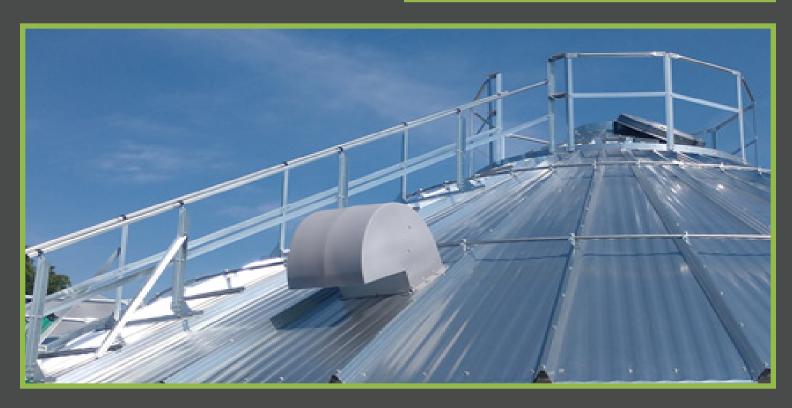

## Easy Step Roof Ladder Handrail

- Compatible on any roof angle
- Bolts onto existing holes in roof ribs
- 2 bolts to mount each section
- Mounts assure consistent width between handrail all the way up the roof
- Eliminates roof rib interference by transitioning mount location to the top of the roof rib
- 1 ½" tube handrail connected with a vinyl coated P Clamp for smooth hand holds
- Installs in ONE THIRD of the time of the Original Roof Ladder Handrail, making installation cheaper and easier