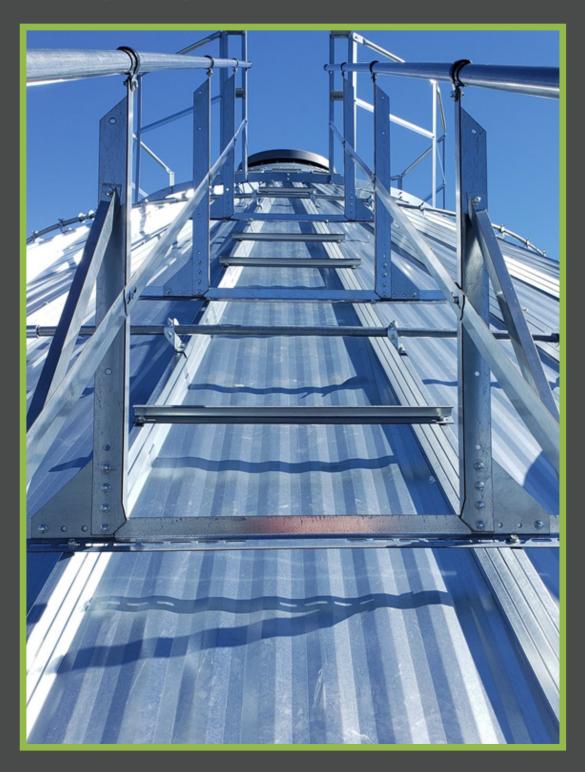

## Easy Step Roof Ladder Handrail

- Compatible on any roof angle
- Bolts onto existing holes in roof ribs
- 2 bolts to mount each section
- Mounts assure consistent width between handrail all the way up the roof
- Eliminates roof rib interference by transitioning mount location to the top of the roof rib
- 1 ½" tube handrail connected with a vinyl coated P Clamp for smooth hand holds
- Installs in ONE THIRD of the time of the Original Roof Ladder Handrail, making installation cheaper and easier