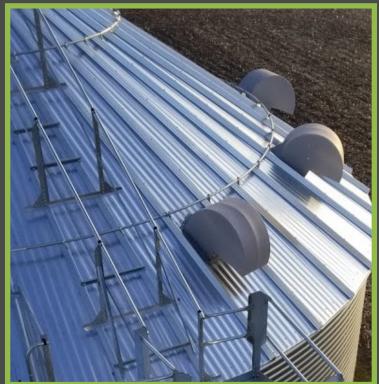

## Easy Step Roof Ladder Handrail

- Compatible on any roof angle
- Bolts onto existing holes in roof ribs
- 2 bolts to mount each section
- Mounts assure consistent width between handrail all the way up the roof
- Eliminates roof rib interference by transitioning mount location to the top of the roof rib
- 1 ½" tube handrail connected with a vinyl coated P Clamp for smooth hand holds
- Installs in ONE THIRD of the time of the Original Roof Ladder Handrail, making installation cheaper and easier