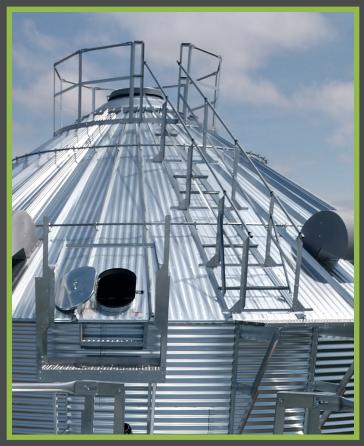

## EENE Peak Handrail

- Mounted on a continuous ring with the post spacing pre-determined
- Ring mount foot acts as a built in kickboard
- 1½" tube handrail with smashed ends make for a secure and stable grip
- Installs in ¼ of the time as the Original, making the Easy Step Peak Handrail the most economical Peak Safety kit we offer

## Easy Step Peak Handrail

- Mounts directly to the top of the roof rib, which eliminates rib interference
- One entry section designed to receive the Easy Step Roof Ladder Handrail or Easy Step Roof Stairs come standard, multiple entries can be added
- Offered in 4 sizes, ranging from 7' 13' to allow user to walk on Peak Safety rungs around the fill hole