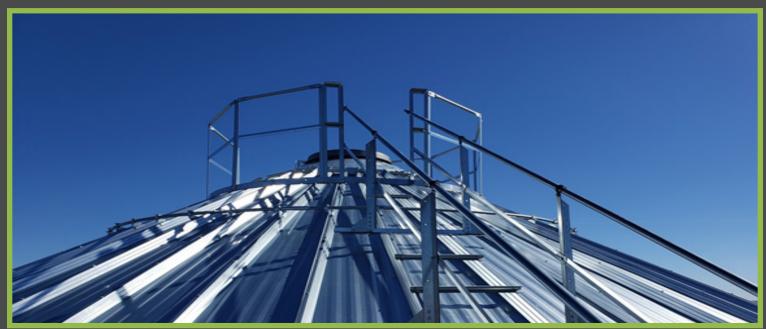

## EENE Peak Handrail

- Mounted on a continuous ring with the post spacing pre-determined
- Ring mount foot acts as a built in kickboard
- 1½" tube handrail with smashed ends make for a secure and stable grip
- Installs in ¼ of the time as the Original, making the Easy Step Peak Handrail the most economical Peak Safety kit we offer

## Easy Step Peak Handrail

- Mounts directly to the top of the roof rib, which eliminates rib interference
- One entry section designed to receive the Easy Step Roof Ladder Handrail or Easy Step Roof Stairs come standard, multiple entries can be added
- Offered in 4 sizes, ranging from 7' 13' to allow user to walk on Peak Safety rungs around the fill hole