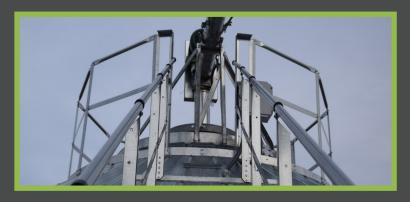

## EENE Peak Handrail

- Mounted on a continuous ring with the post spacing pre-determined
- Ring mount foot acts as a built in kickboard
- 1½" tube handrail with smashed ends make for a secure and stable grip
- Installs in ¼ of the time as the Original, making the Easy Step Peak Handrail the most economical Peak Safety kit we offer

## Easy Step Peak Handrail

- Mounts directly to the top of the roof rib, which eliminates rib interference
- One entry section designed to receive the Easy Step Roof Ladder Handrail or Easy Step Roof Stairs come standard, multiple entries can be added
- Offered in 4 sizes, ranging from 7' 13' to allow user to walk on Peak Safety rungs around the fill hole