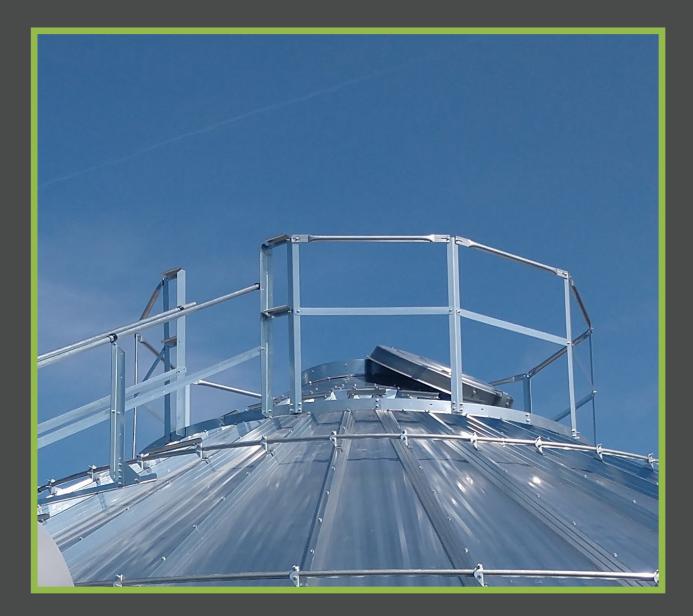

## EENE Peak Handrail

- Mounted on a continuous ring with the post spacing pre-determined
- Ring mount foot acts as a built in kickboard
- 1½" tube handrail with smashed ends make for a secure and stable grip
- Installs in ¼ of the time as the Original, making the Easy Step Peak Handrail the most economical Peak Safety kit we offer

## Easy Step Peak Handrail

- Mounts directly to the top of the roof rib, which eliminates rib interference
- One entry section designed to receive the Easy Step Roof Ladder Handrail or Easy Step Roof Stairs come standard, multiple entries can be added
- Offered in 4 sizes, ranging from 7' 13' to allow user to walk on Peak Safety rungs around the fill hole